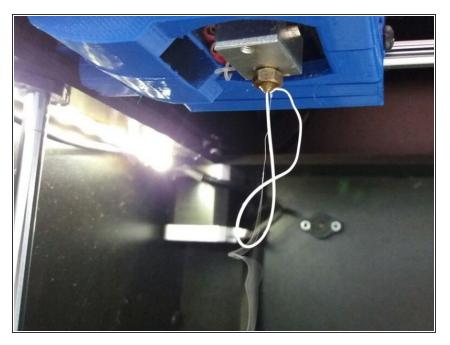

## Step 3 — Inserting the filament

 Push the filament through the PTFE tube until it exits through the nozzle to make sure it has been inserted all the way.

Ready! Your Filament is inserted!

This document was generated on 2021-03-15 04:58:26 PM (MST).