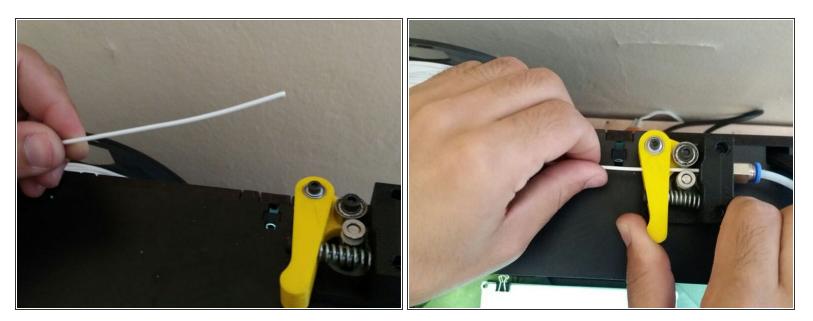

## Step 2 — Inserting the filament

 Press the ear of the extruder with one hand and insert the filament into the hole as shown in the pictures.

This document was generated on 2021-03-15 04:58:26 PM (MST).