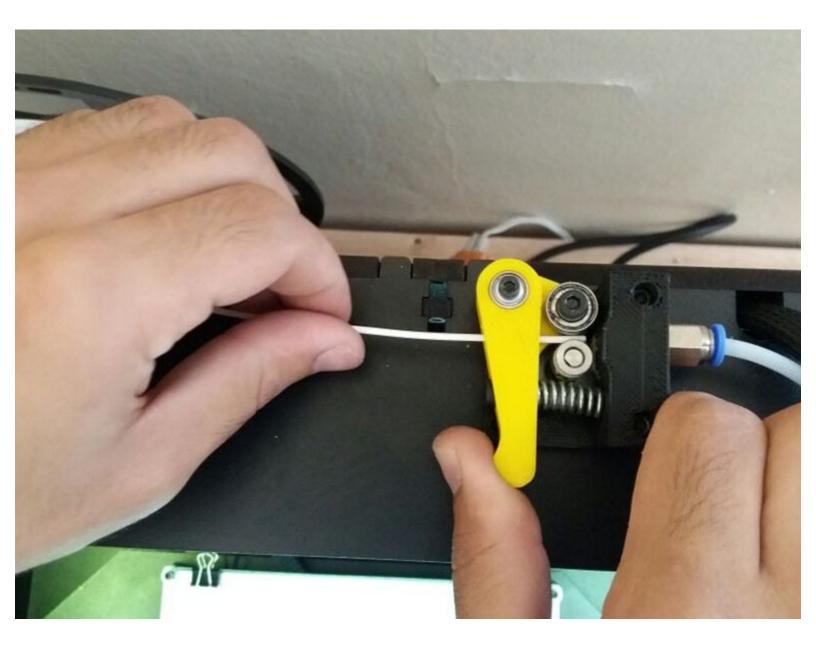

## Step 2 — Inserting the filament

 Press the ear of the extruder with one hand and insert the filament into the hole as shown in the pictures.

This document was generated on 2021-03-15 04:58:26 PM (MST).