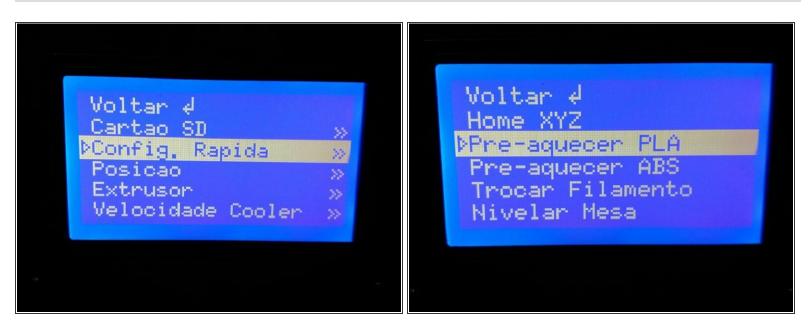

## Step 1 — Heating the spout

- Select "Quick Setup" from the home menu.
- Select the "Pre-heat" option PLA