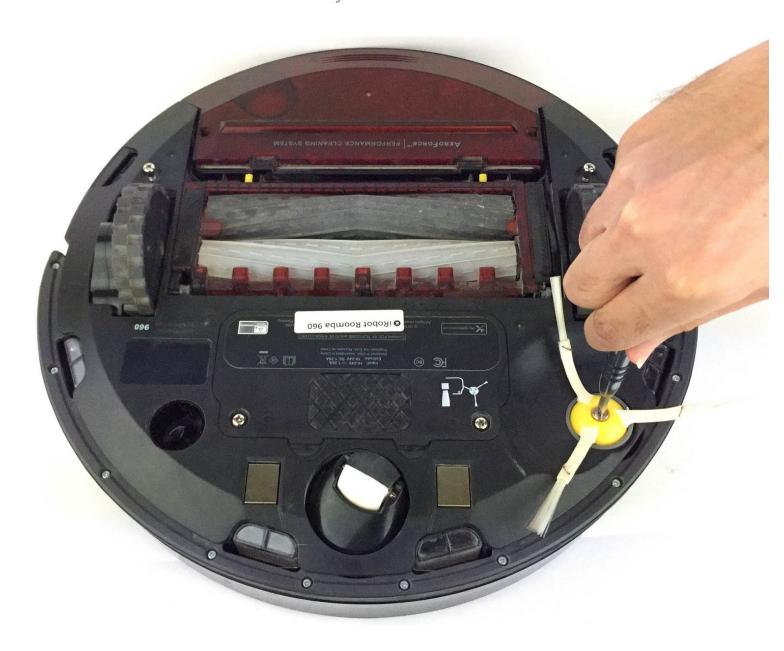

#### Step 1 — Side-Brush

With the Flathead 2.5mm
 screwdriver remove the 7.9mm
 screw from the side-brush.