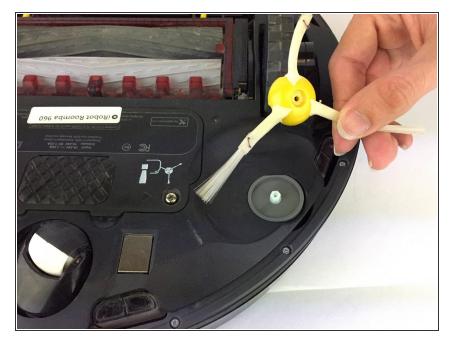

## Step 2

- Pull the side-brush towards you.
- Carefully remove the side-brush.

To reassemble your device, follow these instructions in reverse order.