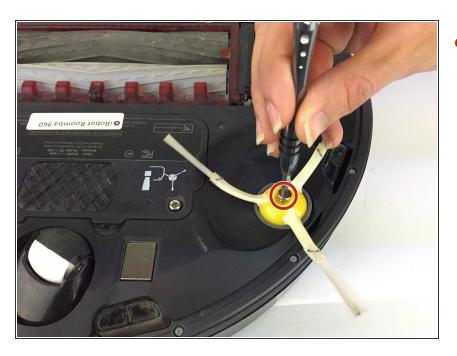

#### Step 1 — Side-Brush

With the Flathead 2.5mm
 screwdriver remove the 7.9mm
 screw from the side-brush.