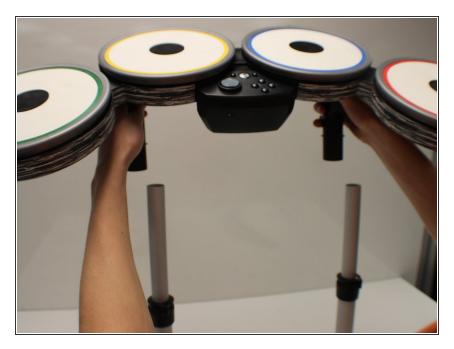

# The Beatles Rock Band Drum Set Leg Replacement

This guide will demonstrate how to replace the legs in on the Rock Band Drum Set.

Written By: Zach Richter



This document was generated on 2020-11-28 05:38:15 AM (MST).

#### **INTRODUCTION**

For this repair guide, you will need enough space around you so that you can place certain parts of the drum set on the side as you work on removing the legs of the drum set.

### Step 1 — Legs



• Flip the leg retention clips on the back of the upper assembly down.

# Step 2



Remove upper assembly from legs.

# Step 3



 Remove legs from bottom support structure.

To reassemble your device, follow these instructions in reverse order.