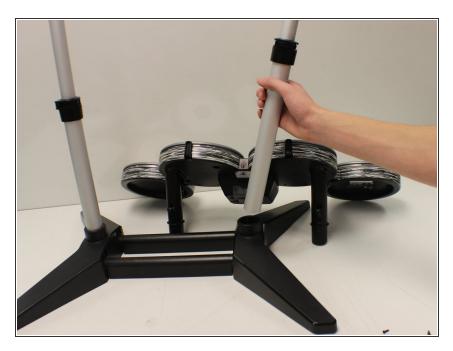

# Step 3

 Remove legs from bottom support structure.

To reassemble your device, follow these instructions in reverse order.