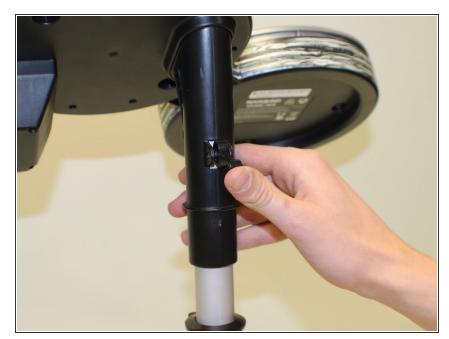

### Step 1 — Legs

• Flip the leg retention clips on the back of the upper assembly down.