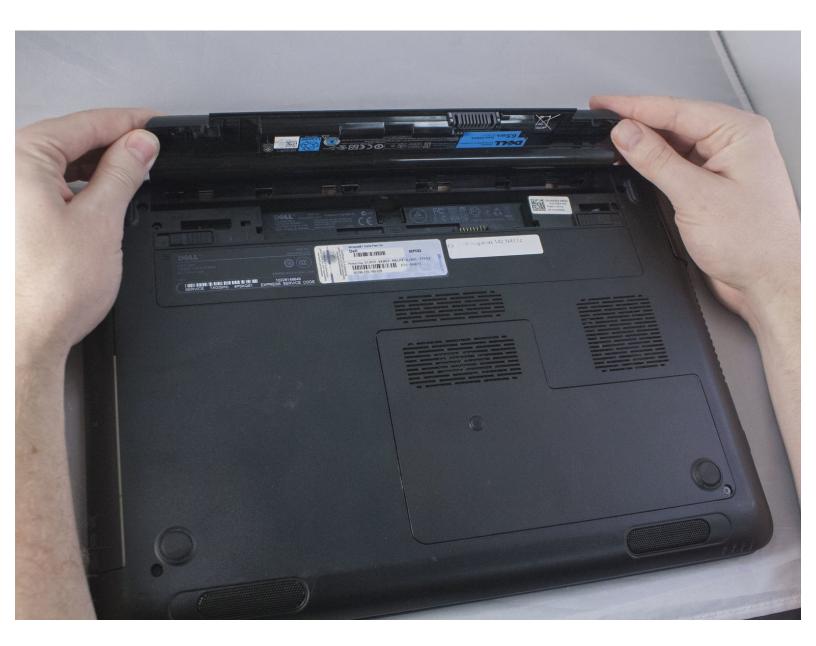

## Step 1 — Battery

- Using your thumbs, push out on both side tabs simultaneously. You should hear a soft click and see the battery slightly pop out.
- Grab and lift the battery off from the underside of the laptop.