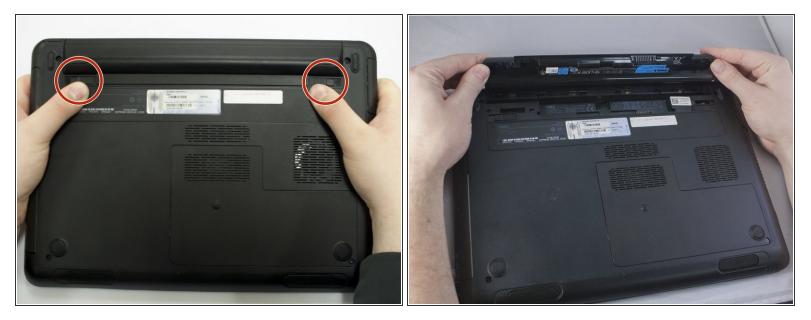

## Step 1 — Battery

- Using your thumbs, push out on both side tabs simultaneously. You should hear a soft click and see the battery slightly pop out.
- Grab and lift the battery off from the underside of the laptop.