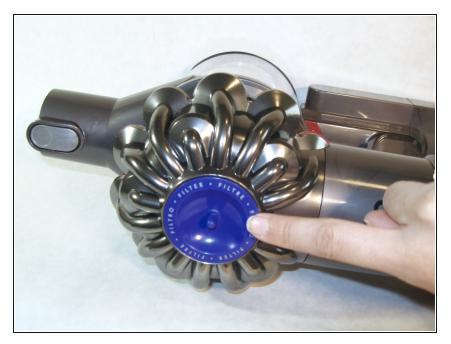

#### Step 1 — Filter

- Unplug the device.
- Set the device upright on its base.

• Locate the blue knob labeled "Filter" at the center of the cyclone.