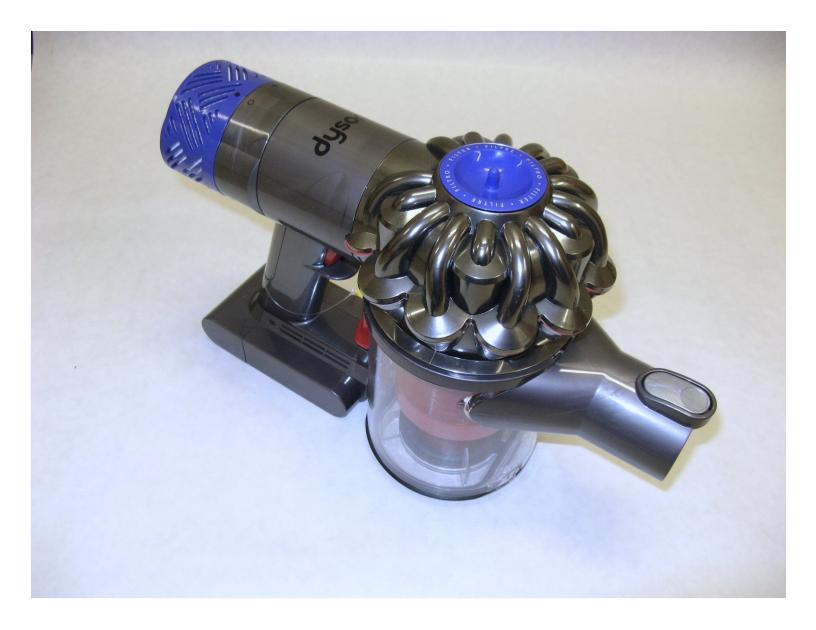

# **Dyson v6 Absolute Filter Replacement**

The Dyson v6 Absolute is cordless, bagless, and...

Written By: Tabitha Espina Velasco

### INTRODUCTION

The Dyson v6 Absolute is cordless, bagless, and can be converted into a handheld vacuum cleaner when the wand is removed. Its HEPA filtration ensures powerful suction, careful removal of dust and allergens, and easy replacement for regular cleaning.