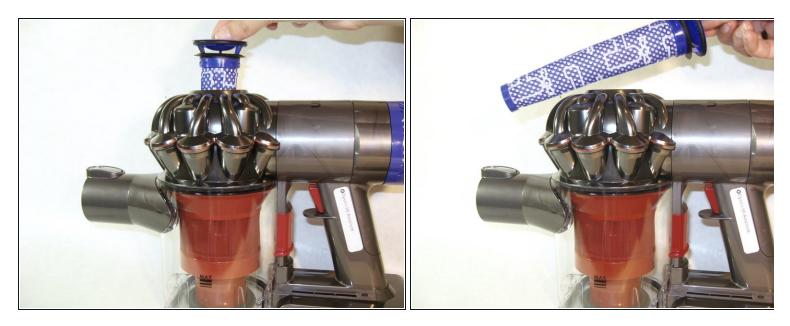

#### Step 3

- Loosen the filter by twisting the knob.
- Once loose, pull the filter up and out of the cyclone.

To reassemble your device, follow these instructions in reverse order.