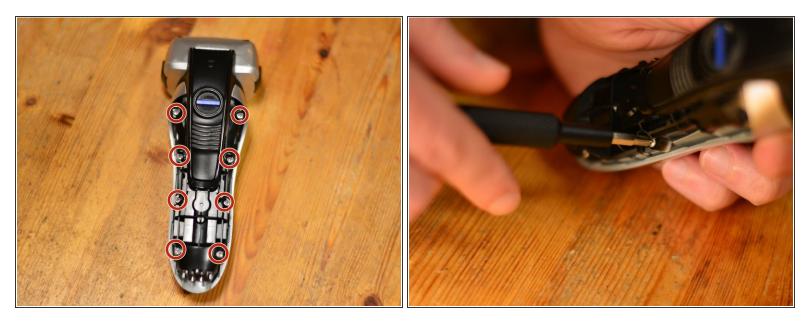

## Step 3 — Removing the Batterycover

• Loosen these eight screws

## Step 4 — Removing the Battery Cover

- Insert an opening tool into the gap
- Gently remove the battery cover