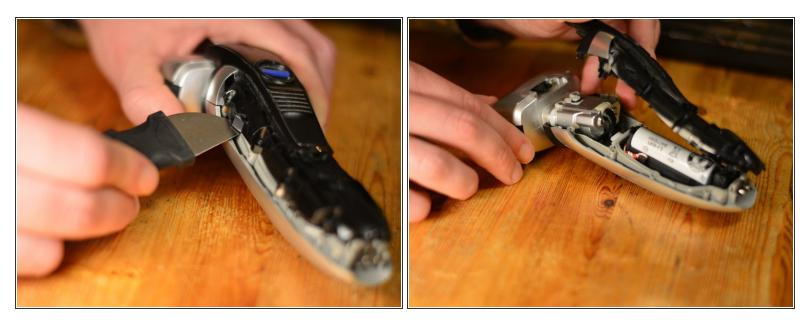

## Step 1 — Battery

• Loose the screw at the bottom part of the razor

## Step 2 — Removing the Backcover

• Slide the cover from top to bottom