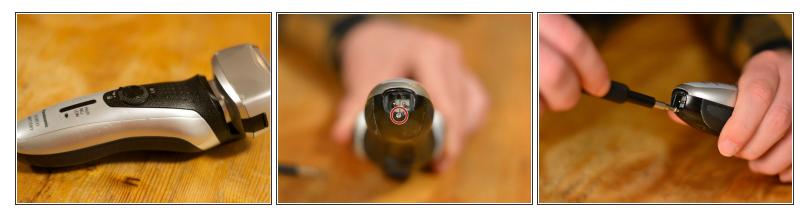

# Panasonic ES-RF31 Battery Replacement

This is a guide how to change the battery of a Panasonic ES-RF31 razor.

Written By: Daniel



# INTRODUCTION

This guide shows you how to replace the battery of the Panasonic ES-RF31. You can find more specs here: <u>http://www.panasonic.com/de/consumer/koe...</u>

## **TOOLS:**

- 64 Bit Driver Kit (1)
- Jimmy (1)

## Step 1 — Battery



• Loose the screw at the bottom part of the razor

## Step 2 — Removing the Backcover



• Slide the cover from top to bottom

## Step 3 — Removing the Batterycover



• Loosen these eight screws

## Step 4 — Removing the Battery Cover



- Insert an opening tool into the gap
- Gently remove the battery cover

## Step 5 — Removing the Battery



• Gently remove the battery

To reassemble your device, follow these instructions in reverse order.