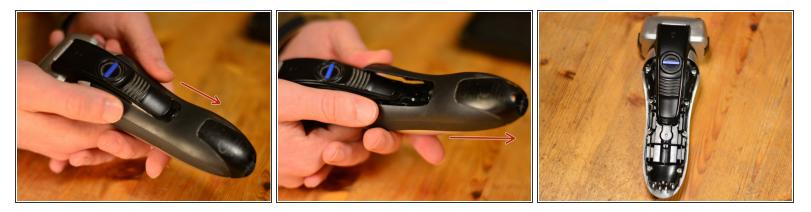

# Panasonic ES-RF31 Battery Replacement

This is a guide how to change the battery of a Panasonic ES-RF31 razor.

Written By: Daniel



# INTRODUCTION

This guide shows you how to replace the battery of the Panasonic ES-RF31. You can find more specs here: <u>http://www.panasonic.com/de/consumer/koe...</u>

## **TOOLS:**

- 64 Bit Driver Kit (1)
- Jimmy (1)

## Step 1 — Battery



• Loose the screw at the bottom part of the razor

## Step 2 — Removing the Backcover



• Slide the cover from top to bottom

## Step 3 — Removing the Batterycover



• Loosen these eight screws

## Step 4 — Removing the Battery Cover



- Insert an opening tool into the gap
- Gently remove the battery cover

## Step 5 — Removing the Battery



• Gently remove the battery

To reassemble your device, follow these instructions in reverse order.