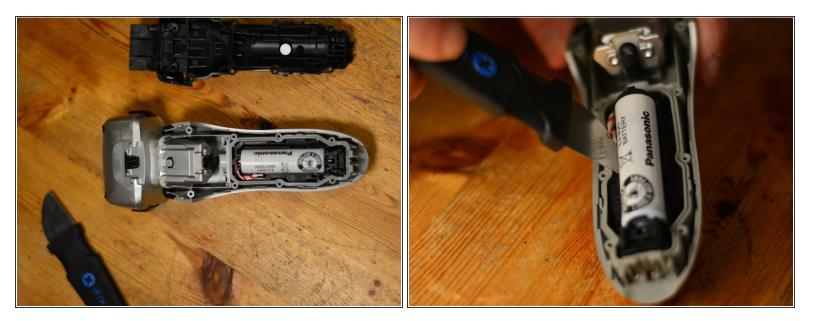

## Step 4 — Removing the Battery Cover

- Insert an opening tool into the gap
- Gently remove the battery cover

## Step 5 — Removing the Battery

• Gently remove the battery

To reassemble your device, follow these instructions in reverse order.