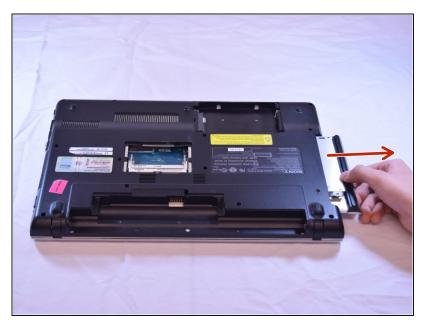

# Step 5

 Grasp the DVD drive's face plate with your fingers and pull out.

To reassemble your device, follow these instructions in reverse order.