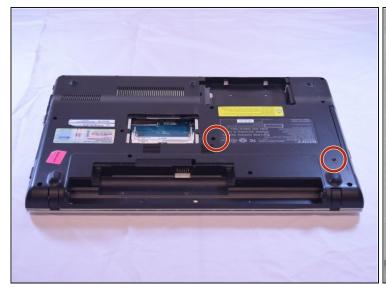

## Step 4 — DVD Drive

• Remove the 7mm screws with the Phillips #1 Screwdriver.