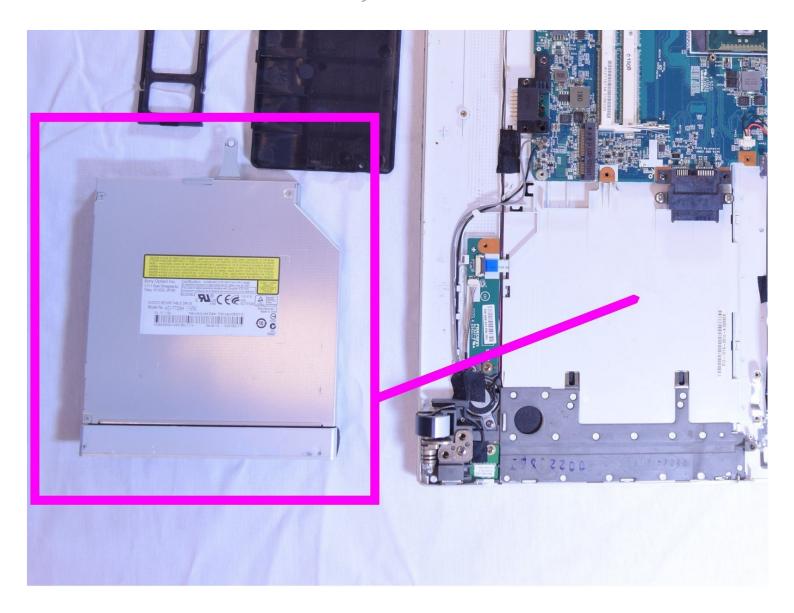

# Step 5

 Grasp the DVD drive's face plate with your fingers and pull out.

To reassemble your device, follow these instructions in reverse order.