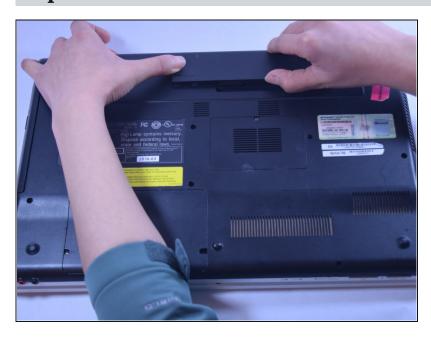

### Step 1 — Battery

- ⚠ Power down and disconnect the laptop from power supply.
- Using your fingers, unlock the tab by pushing on the slide.

#### Step 2

 While holding the release slide, use your thumb to lift the lip of the battery to pull it out.