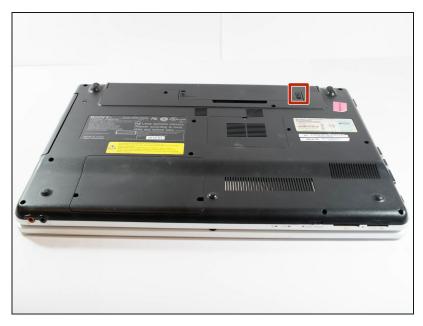

## Step 4 — DVD Drive

• Remove the 7mm screws with the Phillips #1 Screwdriver.