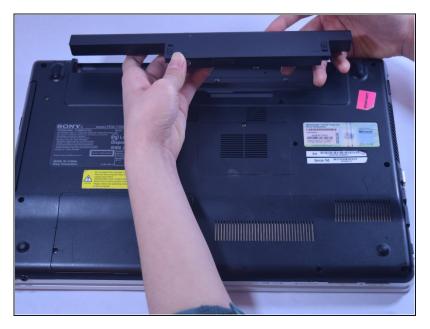

#### Step 2

 While holding the release slide, use your thumb to lift the lip of the battery to pull it out.

# Step 3

• Pull the battery out.