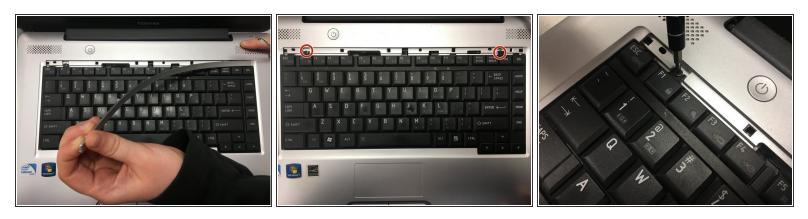

#### Step 1 — Keyboard

- Lift the plastic strip above the keyboard. If you use a lever to pick up the left edge it should pop off.
- Use the Phillips #0 screwdriver to remove the two indicated 5-mm screws.