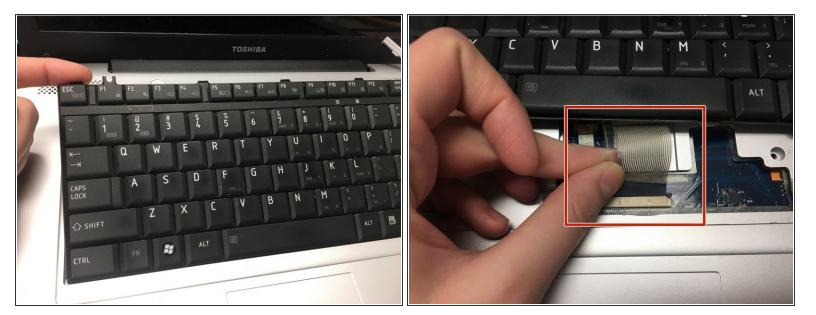

#### Step 2

 Remove the keyboard slowly. It will be attached to the laptop by a plastic connector, which can be disconnected from the laptop by pulling gently.

To reassemble your device, follow these instructions in reverse order.