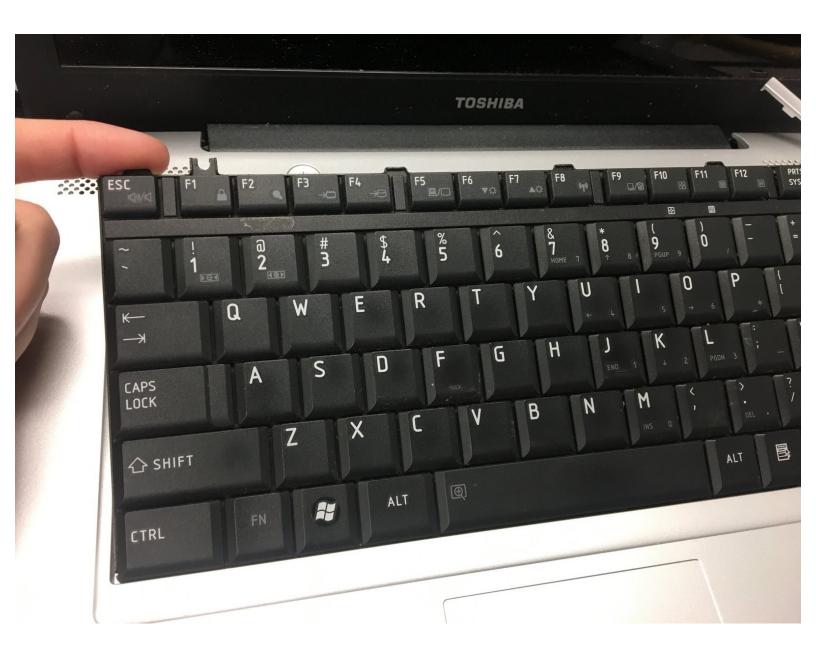

#### Step 1 — Keyboard

- Lift the plastic strip above the keyboard. If you use a lever to pick up the left edge it should pop off.
- Use the Phillips #0 screwdriver to remove the two indicated 5-mm screws.