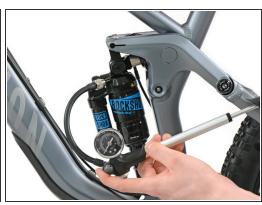

## Step 1 — Damper pressure

- Remove the lid on top left side of your damper.
- Screw your suspension pump into the designated thread.
- Give your damper a nice pump and some pressure depending on your weight and your preferences! In our case it was about 20 - 30% on the scale printed on the damper.