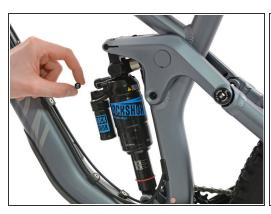

## Step 1 — Damper pressure

- Remove the lid on top left side of your damper.
- Screw your suspension pump into the designated thread.
- Give your damper a nice pump and some pressure depending on your weight and your preferences! In our case it was about 20 - 30% on the scale printed on the damper.