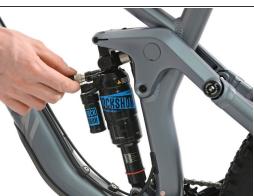

## Step 1 — Damper pressure

- Remove the lid on top left side of your damper.
- Screw your suspension pump into the designated thread.
- Give your damper a nice pump and some pressure depending on your weight and your preferences! In our case it was about 20 - 30% on the scale printed on the damper.