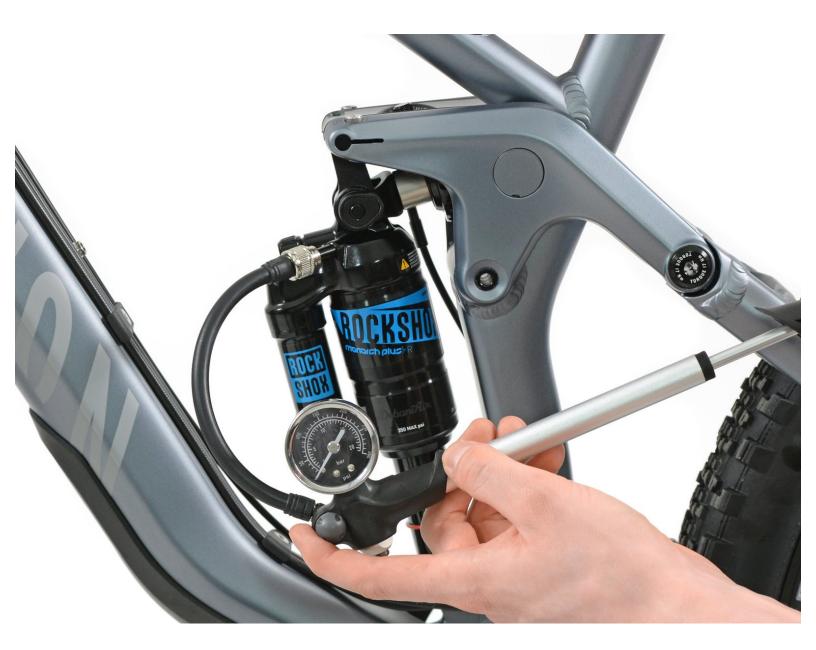

## Step 1 — Damper pressure

- Remove the lid on top left side of your damper.
- Screw your suspension pump into the designated thread.
- Give your damper a nice pump and some pressure depending on your weight and your preferences! In our case it was about 20 - 30% on the scale printed on the damper.