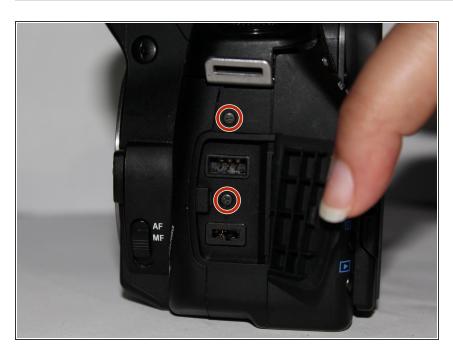

## Step 1 — Cable Port Door

- Open the cable port door.
- Identify and unscrew the two Phillips #000 screws.