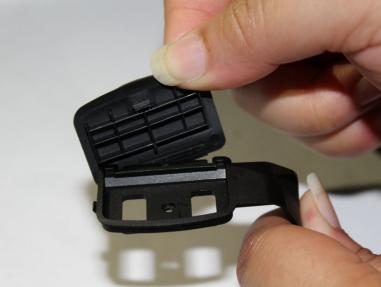

### Step 2

- Use the heavy duty spudger to lift up the port door compartment.
- Remove the port door from the plastic body.

To reassemble your device, follow these instructions in reverse order.