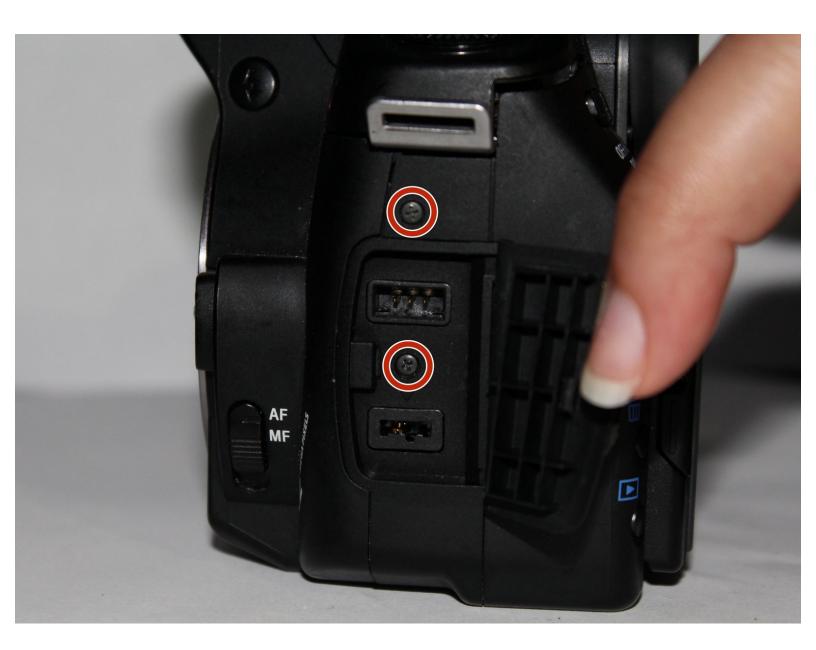

## Step 1 — Cable Port Door

- Open the cable port door.
- Identify and unscrew the two Phillips #000 screws.