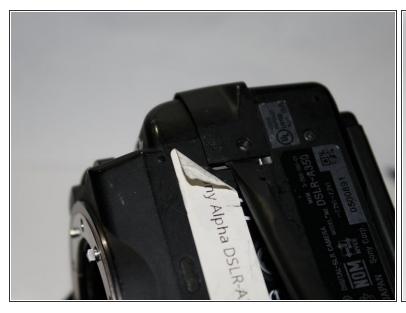

### Step 2

- Use the heavy duty spudger to lift up the port door compartment.
- Remove the port door from the plastic body.

To reassemble your device, follow these instructions in reverse order.