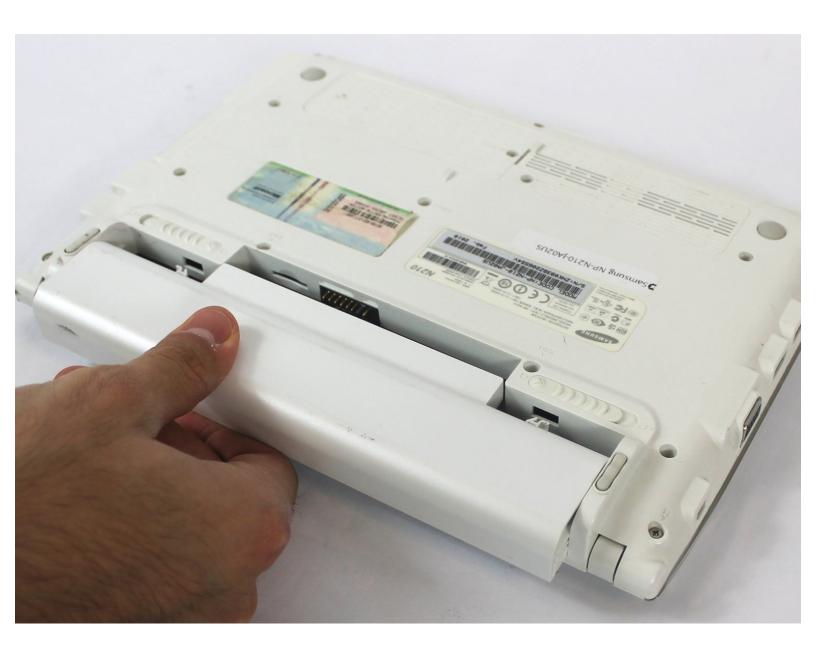

## Step 2

Slide the battery out of its housing.

To reassemble your device, follow these instructions in reverse order.