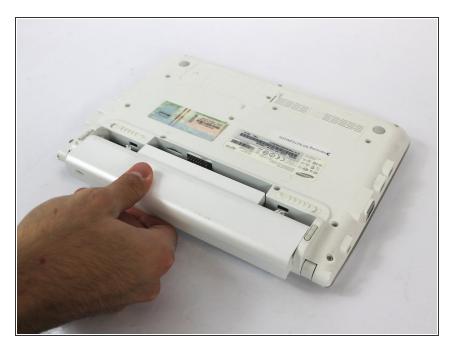

## Step 2

Slide the battery out of its housing.

To reassemble your device, follow these instructions in reverse order.