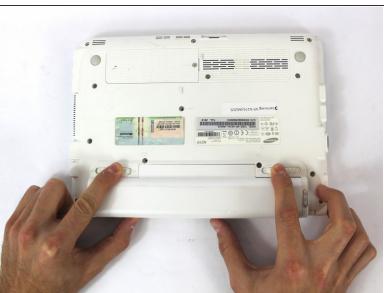

## Step 1 — Battery

Carefully slide both locking pins to the unlocked position.