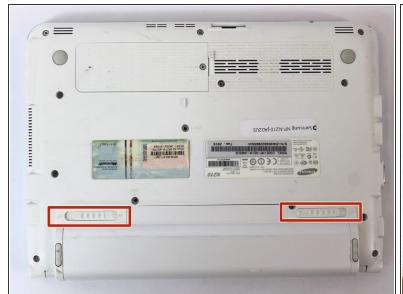

## Step 1 — Battery

Carefully slide both locking pins to the unlocked position.