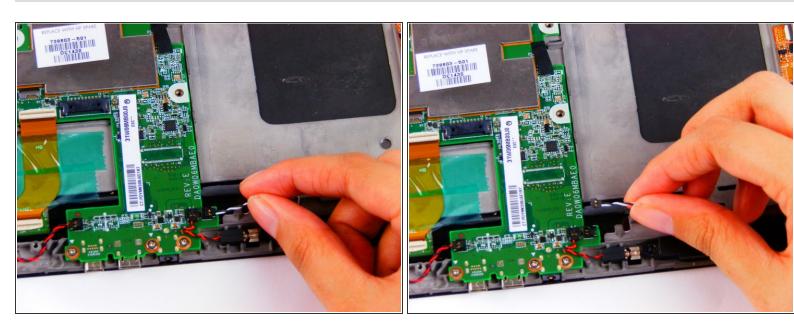

# Step 10

Pull the red and black wire connector up to disconnect it.

- Lift the speaker set out of their sockets.
- i The speakers will also be attached via adhesive. They may be difficult to remove by hand.

#### Step 12

 Unhook the left speaker's connector wire to fully remove it from the device.

To reassemble your device, follow these instructions in reverse order.