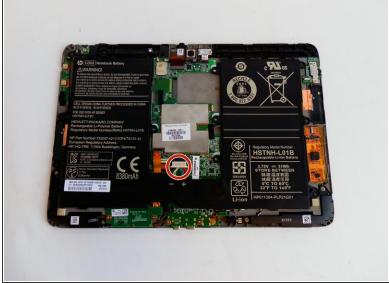

 Unscrew the ten 3.3 mm screws securing the battery using a 00 Phillip's head screwdriver.