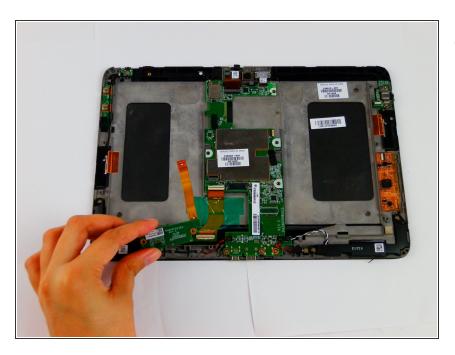

# Step 10

Pull the red and black wire connector up to disconnect it.

- Lift the speaker set out of their sockets.
- i The speakers will also be attached via adhesive. They may be difficult to remove by hand.