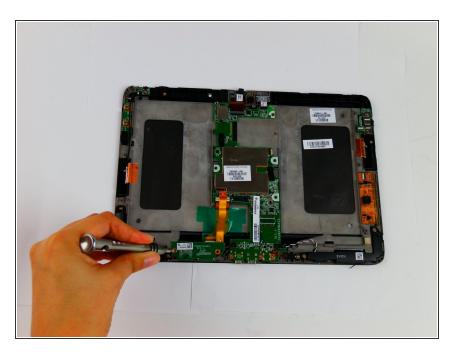

# Step 8 — Speaker

 Unscrew the four 3.3 mm screws using a 00 Phillip's head screwdriver.

Pull the black and white wire connector up to disconnect it.