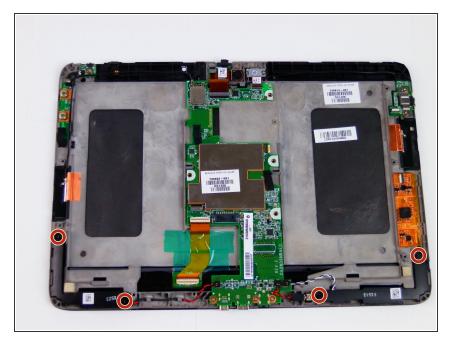

# Step 8 — Speaker

 Unscrew the four 3.3 mm screws using a 00 Phillip's head screwdriver.

Pull the black and white wire connector up to disconnect it.