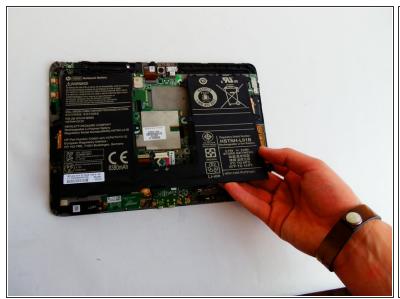

## Step 4

- Unhook the cord from the edge of the battery.
- Pull the wire circuit out and down.

 Lift the battery up by its edges and remove it carefully. There will be adhesive holding the battery down.