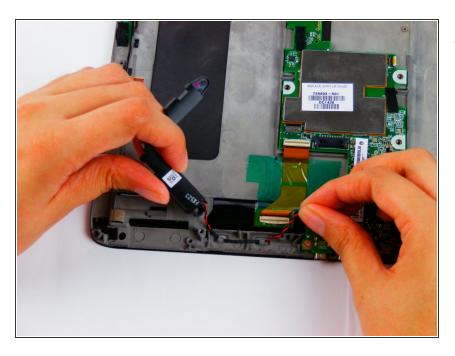

# Step 10

Pull the red and black wire connector up to disconnect it.

- Lift the speaker set out of their sockets.
- i The speakers will also be attached via adhesive. They may be difficult to remove by hand.