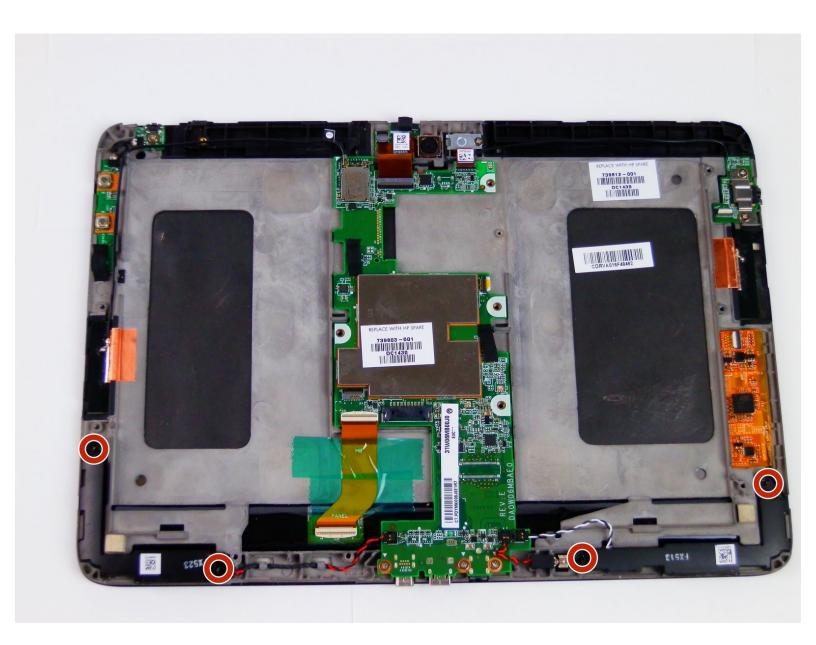

# Step 8 — Speaker

 Unscrew the four 3.3 mm screws using a 00 Phillip's head screwdriver.

Pull the black and white wire connector up to disconnect it.

# Step 10

Pull the red and black wire connector up to disconnect it.

- Lift the speaker set out of their sockets.
- i The speakers will also be attached via adhesive. They may be difficult to remove by hand.