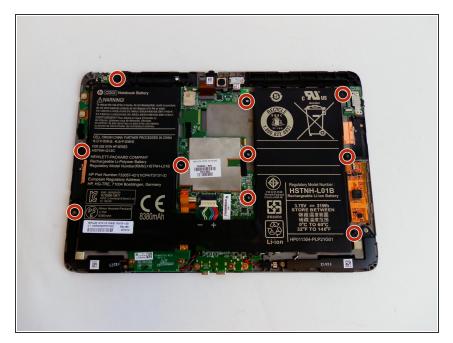

 Unscrew the ten 3.3 mm screws securing the battery using a 00 Phillip's head screwdriver.