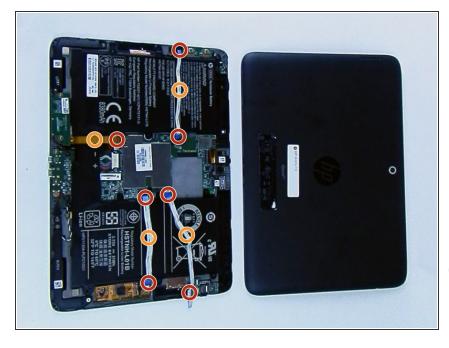

#### Step 2

- Push the black plastic security flaps into an upward position.
- Lift the small tab on the security strips up and peel them across the battery. They will be attached via adhesive.
- Lift the tab on the strip up and pull it across the battery.
- The orange strip does not fully detach from the tablet like the other three. It will only detach from one side.