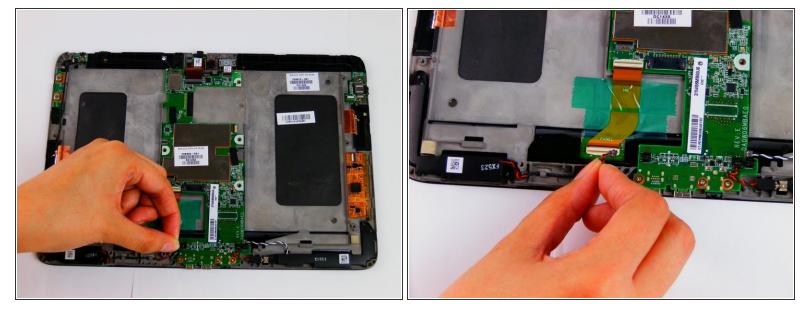

# Step 8 — Speaker

 Unscrew the four 3.3 mm screws using a 00 Phillip's head screwdriver.

Pull the black and white wire connector up to disconnect it.

# Step 10

Pull the red and black wire connector up to disconnect it.

- Lift the speaker set out of their sockets.
- i The speakers will also be attached via adhesive. They may be difficult to remove by hand.