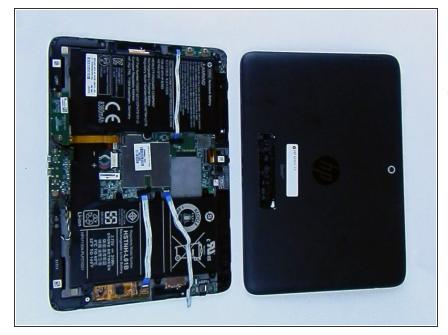

#### Step 1 — Battery

- Remove the back cover from the tablet.
- The cover is securely fastened to the device and may be difficult to remove.