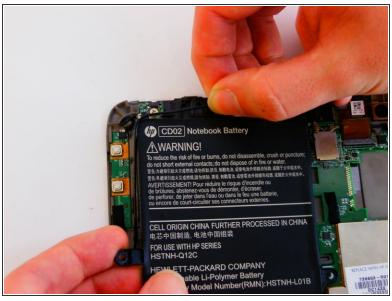

#### Step 1 — Battery

- Remove the back cover from the tablet.
- The cover is securely fastened to the device and may be difficult to remove.

#### Step 2

- Push the black plastic security flaps into an upward position.
- Lift the small tab on the security strips up and peel them across the battery. They will be attached via adhesive.
- Lift the tab on the strip up and pull it across the battery.
- The orange strip does not fully detach from the tablet like the other three. It will only detach from one side.