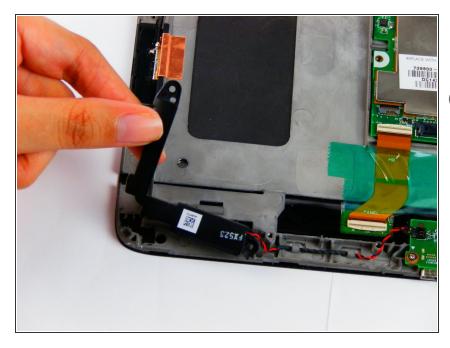

#### Step 12

 Unhook the left speaker's connector wire to fully remove it from the device.

To reassemble your device, follow these instructions in reverse order.