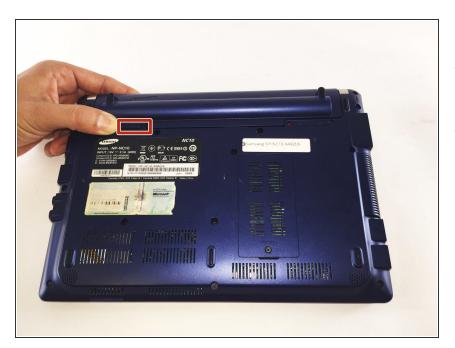

## Step 2

- Locate the tab on the left side of the device's battery.
- Push the left tab to the right.

This document was generated on 2020-11-15 06:53:56 PM (MST).