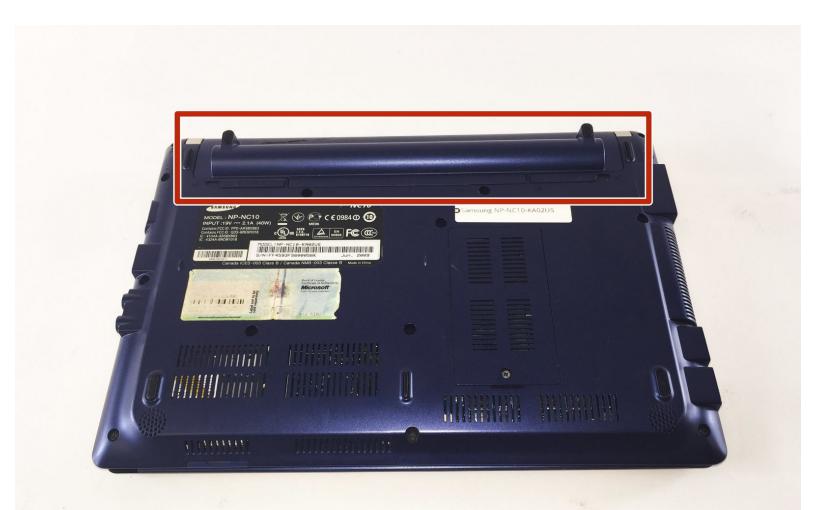

## Step 1 — Battery

- Locate the external battery on the bottom side of the device.
- Locate the tab on the right side of the battery.
- Shift the tab to the left.