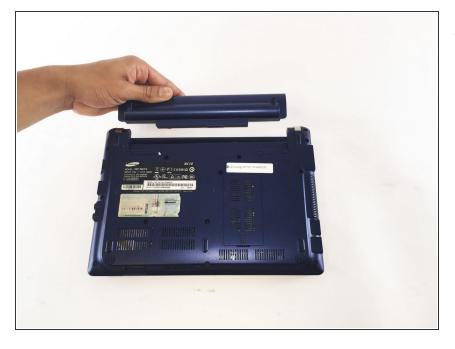

## Step 3

• Pull the battery up from the device.

To reassemble your device, follow these instructions in reverse order.

This document was generated on 2020-11-15 06:53:56 PM (MST).