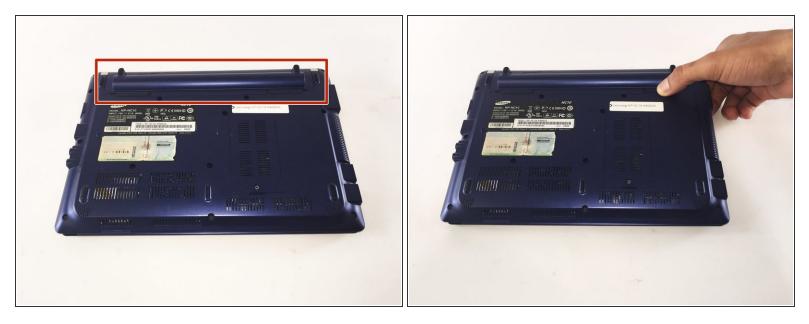

## Step 1 — Battery

- Locate the external battery on the bottom side of the device.
- Locate the tab on the right side of the battery.
- Shift the tab to the left.

## Step 2

- Locate the tab on the left side of the device's battery.
- Push the left tab to the right.

This document was generated on 2020-11-15 06:53:56 PM (MST).