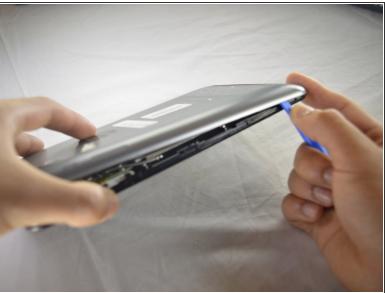

## Step 3

Pry open the back cover to take it off.

To reassemble your device, follow these instructions in reverse order.