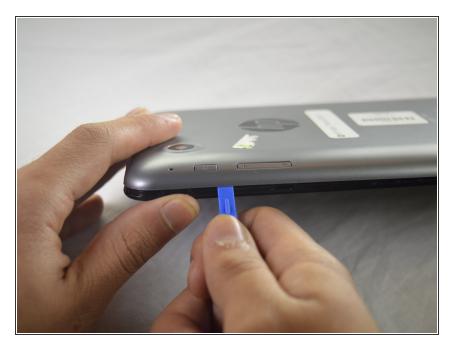

## Step 1 — Tablet Cover

- Turn off the tablet and disconnect the power and all external devices from the tablet.
- Position the tablet with the display panel down and the right side toward you.
- Carefully insert a plastic opening tool between the tablet cover and display panel assembly, separating the two components. The first insertion point should be between the power button and the volume buttons.