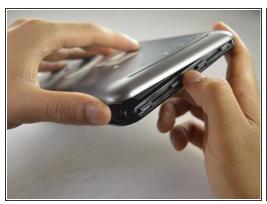

## Step 1 — Tablet Cover

- Turn off the tablet and disconnect the power and all external devices from the tablet.
- Position the tablet with the display panel down and the right side toward you.
- Carefully insert a plastic opening tool between the tablet cover and display panel assembly, separating the two components. The first insertion point should be between the power button and the volume buttons.