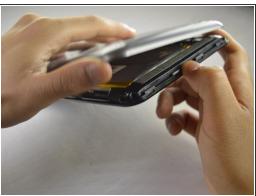

## Step 2

 Slide the tool around the perimeter of the tablet until the edge of the cover is completely separated from the display panel assembly.