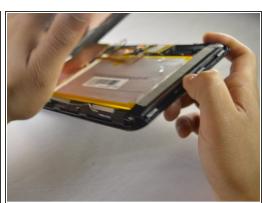

## Step 3

Pry open the back cover to take it off.

To reassemble your device, follow these instructions in reverse order.