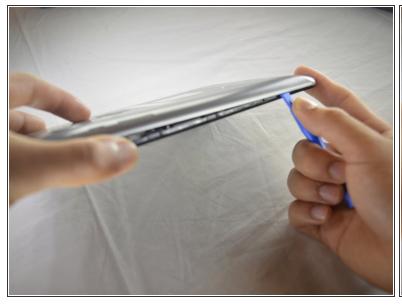

## Step 2

 Slide the tool around the perimeter of the tablet until the edge of the cover is completely separated from the display panel assembly.