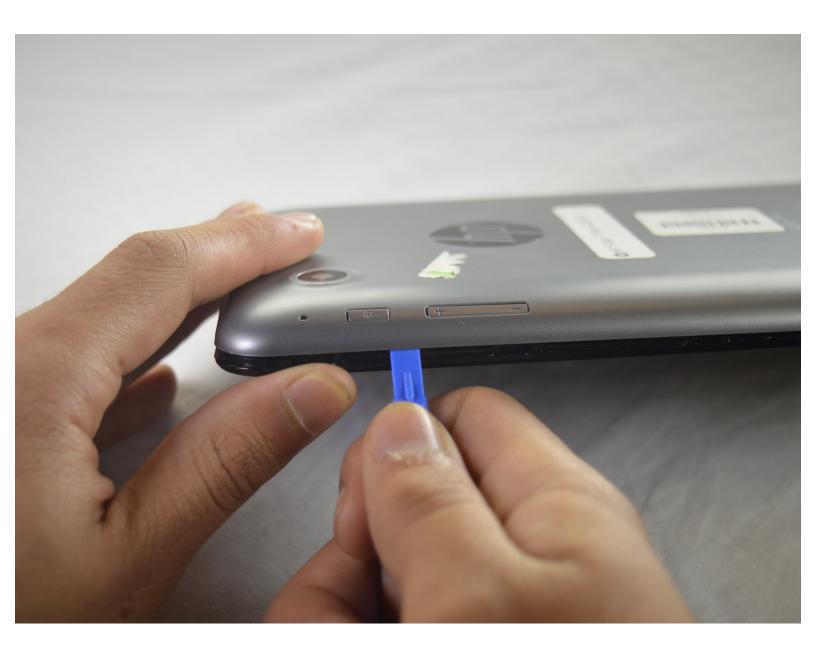

## Step 1 — Tablet Cover

- Turn off the tablet and disconnect the power and all external devices from the tablet.
- Position the tablet with the display panel down and the right side toward you.
- Carefully insert a plastic opening tool between the tablet cover and display panel assembly, separating the two components. The first insertion point should be between the power button and the volume buttons.