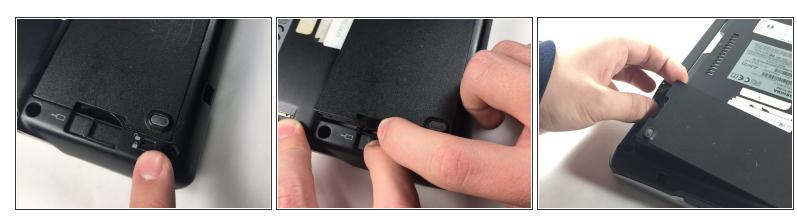

## Step 2

- Push the small switch near the corner of the laptop to the unlocked position.
- Push the bigger switch in the direction of the icon and pull the battery away from the laptop.

To reassemble your device, follow these instructions in reverse order.