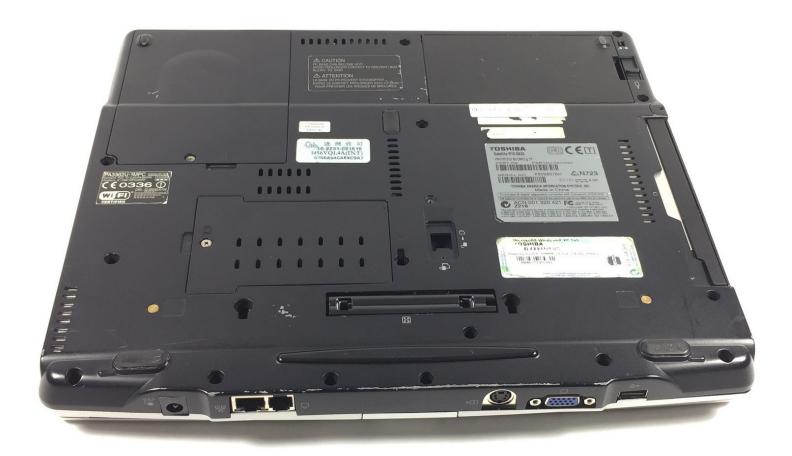

## Step 1 — Battery Replacement

- Unplug the charging cable from the laptop.
  - Turn off the laptop.
- Turn the laptop over and locate the battery.