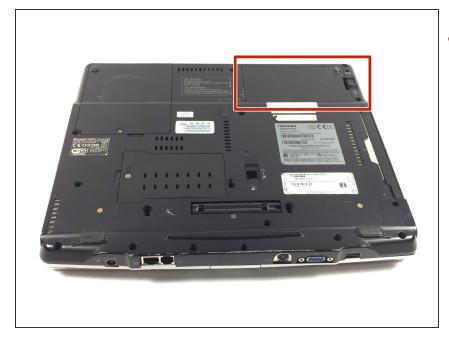

## Step 1 — Battery Replacement

- Unplug the charging cable from the laptop.
  - Turn off the laptop.
- Turn the laptop over and locate the battery.