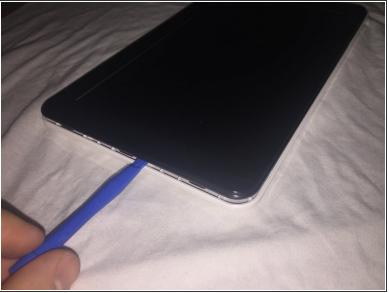

### Step 2

• Use the plastic opening tool to pry off the white back-plate of the device.

To reassemble your device, follow these instructions in reverse order.