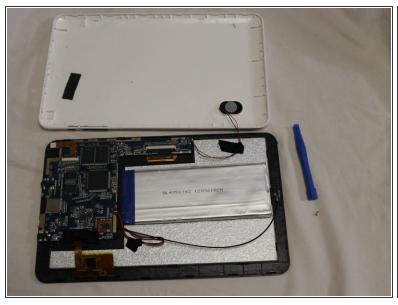

### Step 2

• Use the plastic opening tool to pry off the white back-plate of the device.

To reassemble your device, follow these instructions in reverse order.