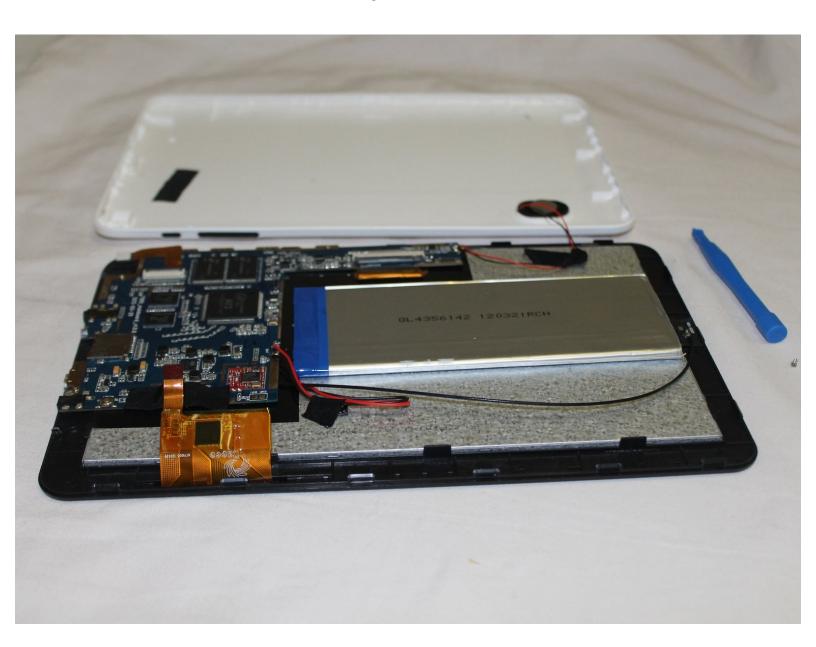

### Step 2

• Use the plastic opening tool to pry off the white back-plate of the device.

To reassemble your device, follow these instructions in reverse order.