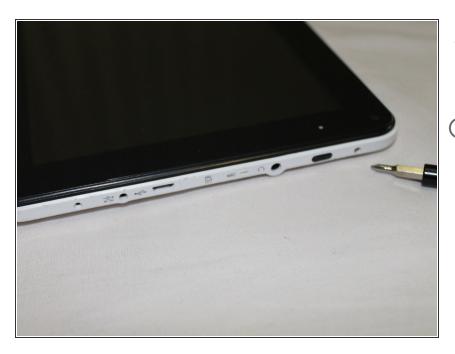

#### Step 1 — Back Cover

- Using a J00 Phillips-head screwdriver, remove the two screws located at the bottom of the device.
- (i) Screws are 5mm x 1mm in size.