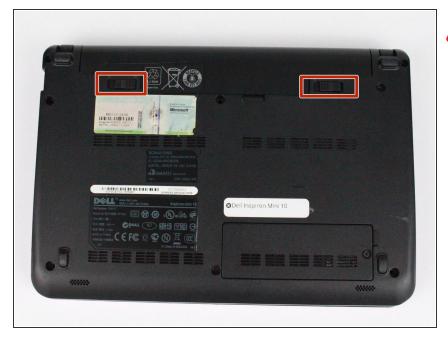

## Step 1 — Battery

- To prevent injury and loss of data, ensure the device is turned off.
  - Slide the release latches out toward the edges to unlock the battery.