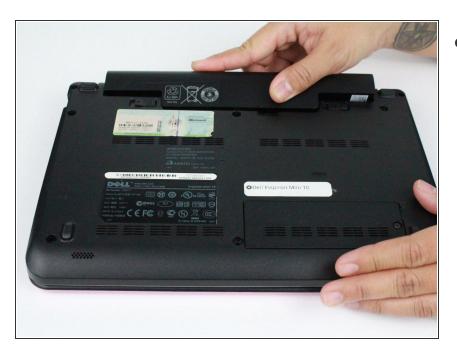

## Step 2

 Remove the battery by pulling it up and out.

To reassemble your device, follow these instructions in reverse order.