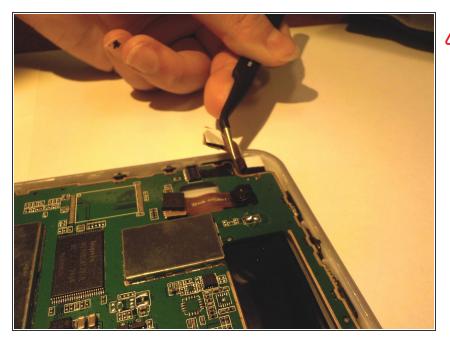

#### Step 2

- Reminder to disconnect the battery.
- Locate the Camera in the top left corner of the Leader Impression.
- Using the tweezers, remove the bottom of the camera from the motherboard.
- The top of the camera will detach as you pull upward.