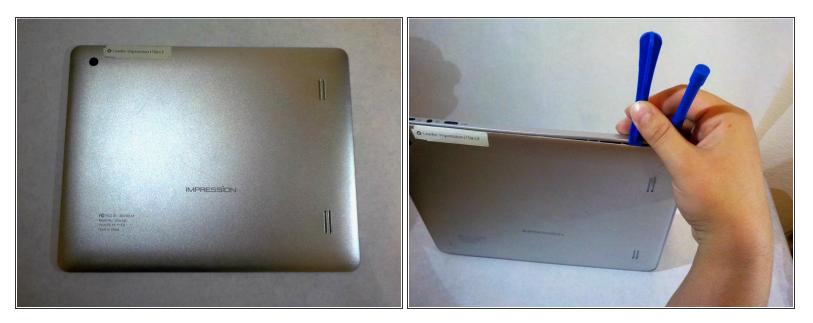

#### Step 1 — Front Facing Camera

- Start by prying the back off by using plastic opening tools.
- Slide the flat end of the plastic tools into the seam device.
- Using another plastic tool, slowly pry along the seam until the back pops off.