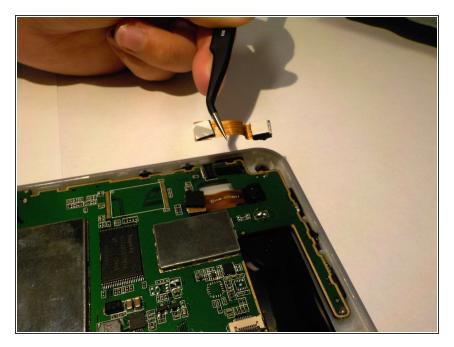

## Step 3

• Remove the camera from it's slot.

To reassemble your device, follow these instructions in reverse order.