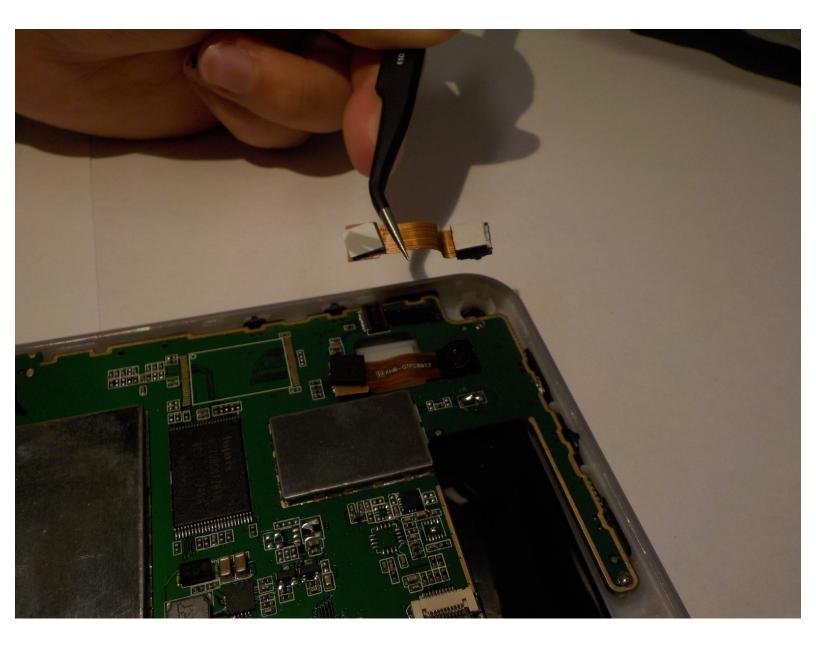

#### Step 2

- Reminder to disconnect the battery.
- Locate the Camera in the top left corner of the Leader Impression.
- Using the tweezers, remove the bottom of the camera from the motherboard.
- The top of the camera will detach as you pull upward.