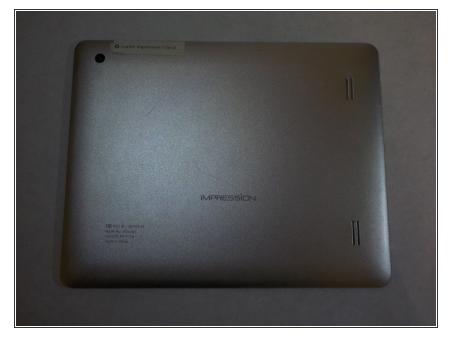

#### Step 1 — Speakers

 Start with your Leader Impression i10A-LE with the word "Impression" closest to you and the camera in the top left corner.