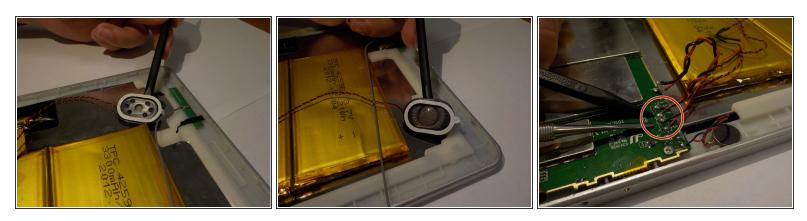

# Step 3

- Use the spudger to pry both of the speakers from the tablet.
- Follow both sets of speaker wires to the motherboard where they are connected.
- Desolder the wire connections from the motherboard.