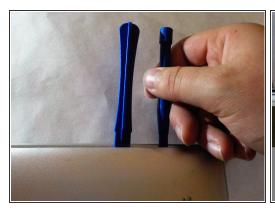

#### Step 2

- Start by prying the back off by using plastic opening tools
- Using the plastic tools slide the flat end into the device.
- Gently pry the back piece until you hear a popping noise.
- Once the back is loose, remove it from the device and set aside.