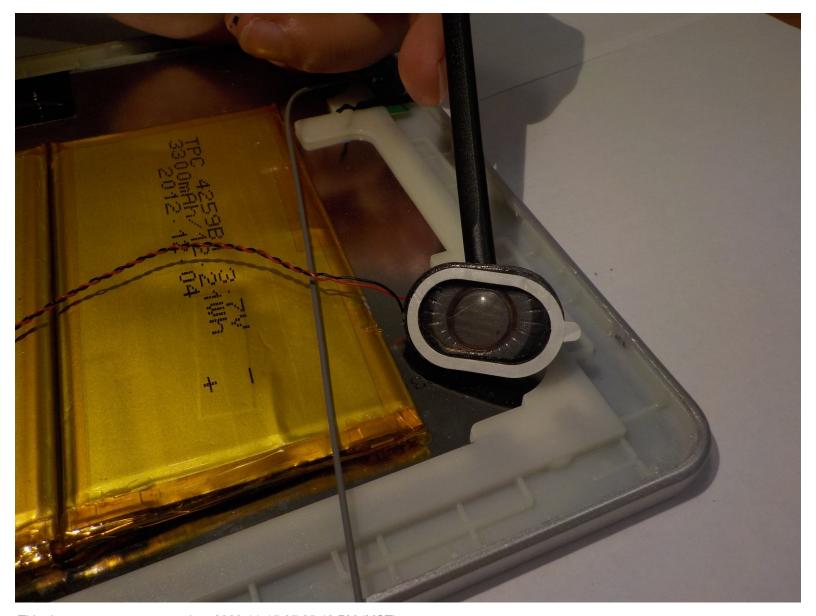

# Step 3

- Use the spudger to pry both of the speakers from the tablet.
- Follow both sets of speaker wires to the motherboard where they are connected.
- Desolder the wire connections from the motherboard.