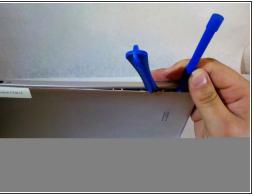

#### Step 2

- Start by prying the back off by using plastic opening tools
- Using the plastic tools slide the flat end into the device.
- Gently pry the back piece until you hear a popping noise.
- Once the back is loose, remove it from the device and set aside.