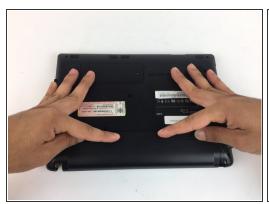

## Step 2

• Using your index fingers, push the battery outward, toward your body. The angle is somewhat awkward, but don't be afraid to use a little force. The battery should slide out in one motion.

To reassemble your device, follow these instructions in reverse order.