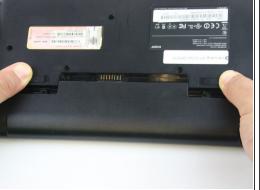

## Step 1 — Battery

 With both thumbs, slide the switches outward, away from the center of the laptop.

## Step 2

• Using your index fingers, push the battery outward, toward your body. The angle is somewhat awkward, but don't be afraid to use a little force. The battery should slide out in one motion.

To reassemble your device, follow these instructions in reverse order.