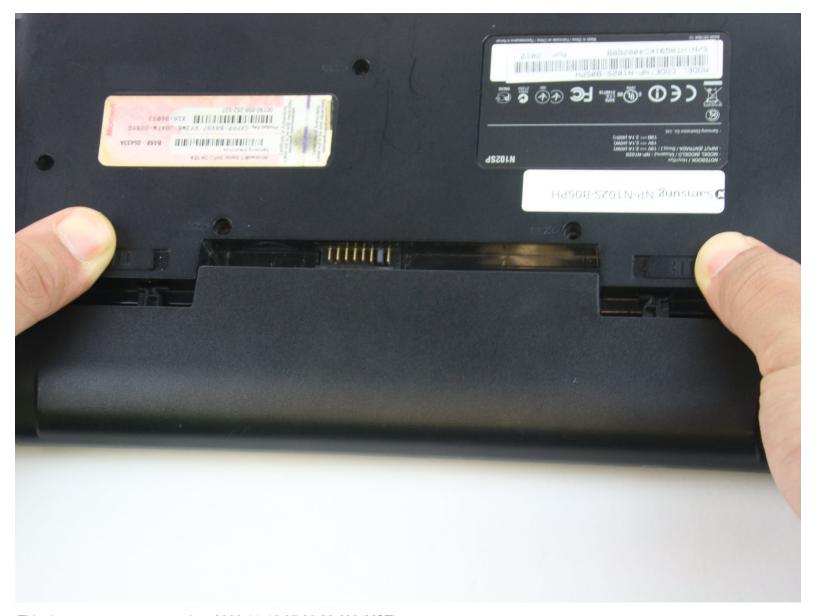

## Step 1 — Battery

 With both thumbs, slide the switches outward, away from the center of the laptop.