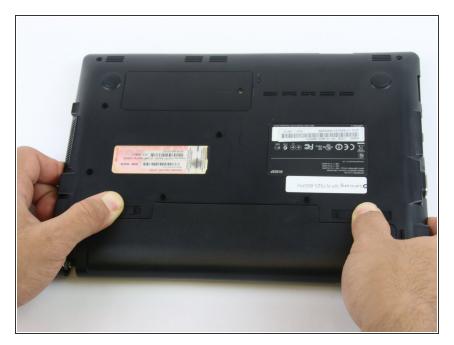

## Step 2

• Using your index fingers, push the battery outward, toward your body. The angle is somewhat awkward, but don't be afraid to use a little force. The battery should slide out in one motion.

To reassemble your device, follow these instructions in reverse order.