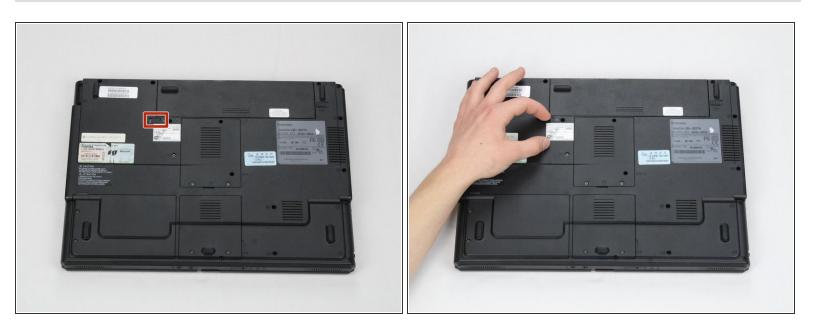

# Toshiba Satellite L35-S2174 Battery Replacement

This guide will assist you with removing the battery from a Toshiba Satellite L35-S2174 Laptop.

Written By: Amani Mitchell



## INTRODUCTION

The underside Satellite L35-S2174 has a detachable 4-cell 2,000 mAH battery. You must remove the battery before attempting to repair the device for the safety of yourself and the device.

#### Step 1 — Battery



- Turn the laptop off to prevent the possibility of electric shock or damage to the computer.
  - Flip the laptop so that the bottom is facing upwards.

## Step 2



Slide the battery lock switch to the left.

#### Step 3



Pull the sliding switch to the right and continue to hold it in this position.



### Step 4

• While holding the switch, slide the battery away from you.

You do not need to hold the switch when putting the battery back into the laptop.

To reassemble your device, follow these instructions in reverse order.