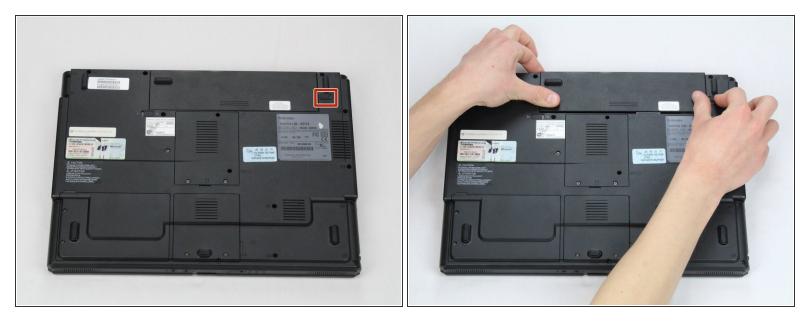

#### Step 3

Pull the sliding switch to the right and continue to hold it in this position.

### Step 4

• While holding the switch, slide the battery away from you.

You do not need to hold the switch when putting the battery back into the laptop.

To reassemble your device, follow these instructions in reverse order.