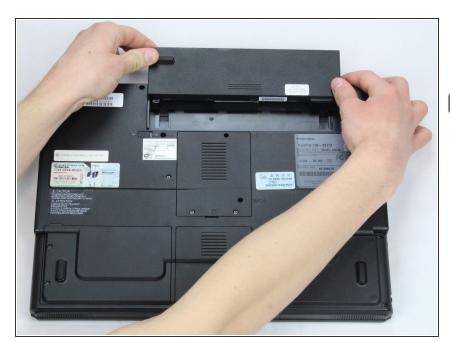

#### Step 1 — Battery

- Turn the laptop off to prevent the possibility of electric shock or damage to the computer.
  - Flip the laptop so that the bottom is facing upwards.

### Step 4

• While holding the switch, slide the battery away from you.

You do not need to hold the switch when putting the battery back into the laptop.

To reassemble your device, follow these instructions in reverse order.