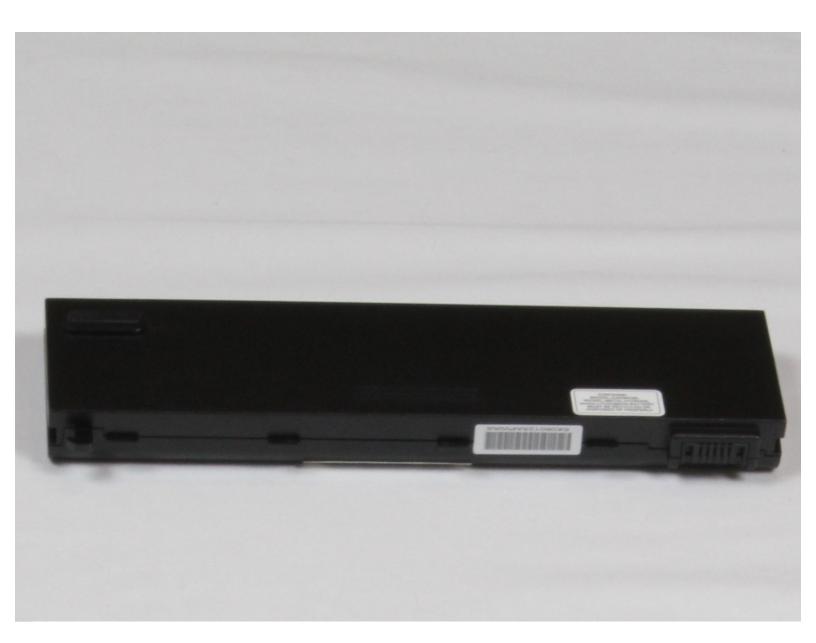

## INTRODUCTION

The underside Satellite L35-S2174 has a detachable 4-cell 2,000 mAH battery. You must remove the battery before attempting to repair the device for the safety of yourself and the device.