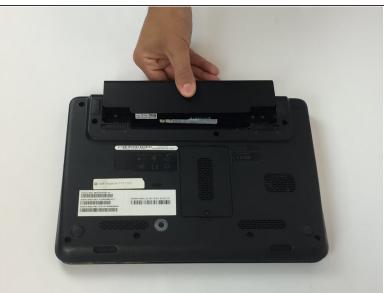

## Step 1 — Battery

- Slide the latches outward to release the battery.
- Pull the battery outward to remove.
- (i) The latches should lock in place, allowing for easy removal.
- The battery must be removed for safety reasons when replacing other components of the laptop.