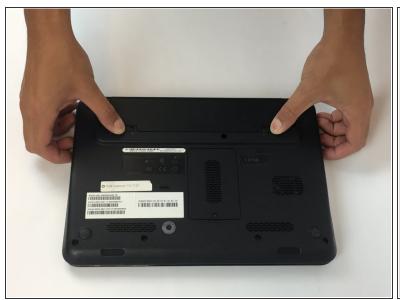

## Step 1 — Battery

- Slide the latches outward to release the battery.
- Pull the battery outward to remove.
- (i) The latches should lock in place, allowing for easy removal.
- The battery must be removed for safety reasons when replacing other components of the laptop.