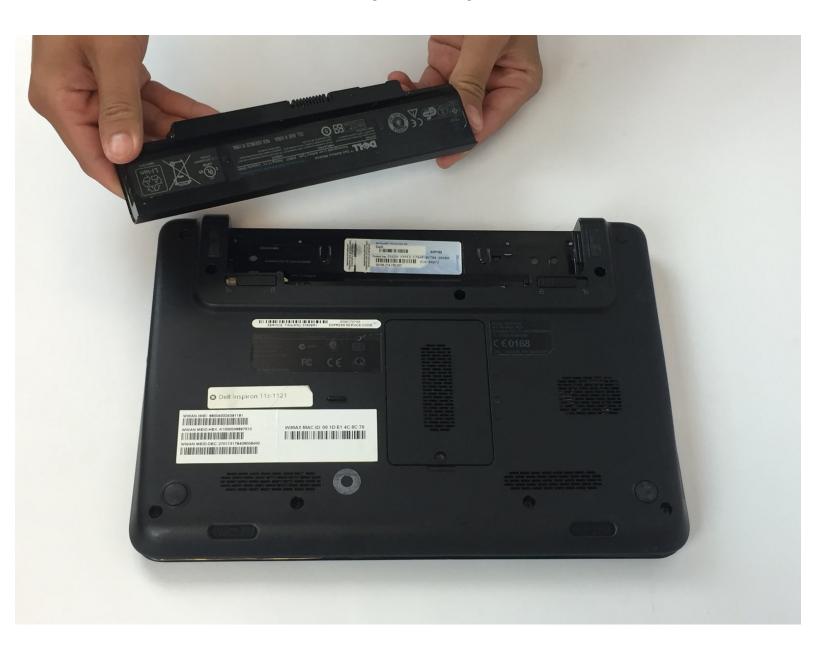

## Step 1 — Battery

- Slide the latches outward to release the battery.
- Pull the battery outward to remove.
- (i) The latches should lock in place, allowing for easy removal.
- The battery must be removed for safety reasons when replacing other components of the laptop.