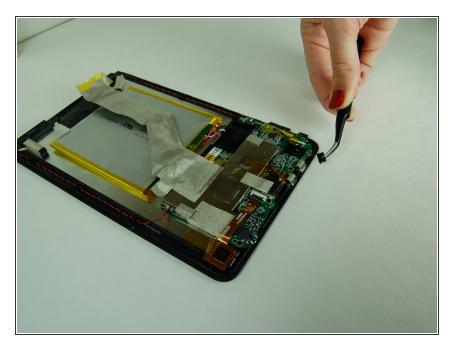

## Step 4

 Using tweezers, gently grab the power button and pull it out from the tablet.