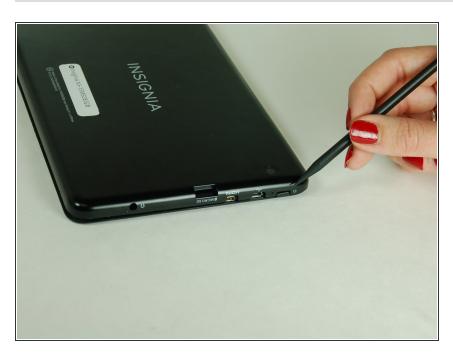

#### Step 1 — Power Button

 The power button is located on the top side on the tablet, along side the charging port and MicroUSB port