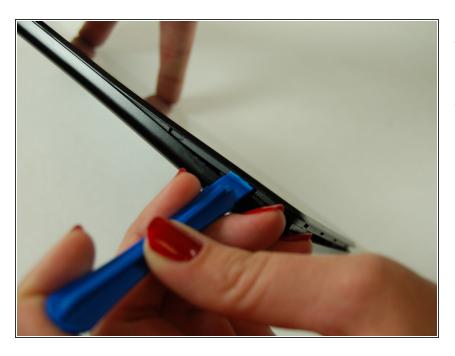

#### Step 2

- Starting in the corner, carefully insert the plastic opening tool.
- Work the plastic opening tool carefully around the entire device to pry it open.