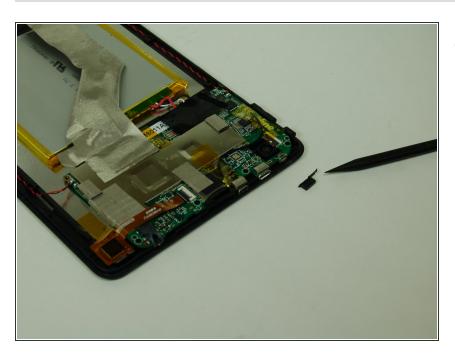

## Step 4

 Using tweezers, gently grab the power button and pull it out from the tablet.