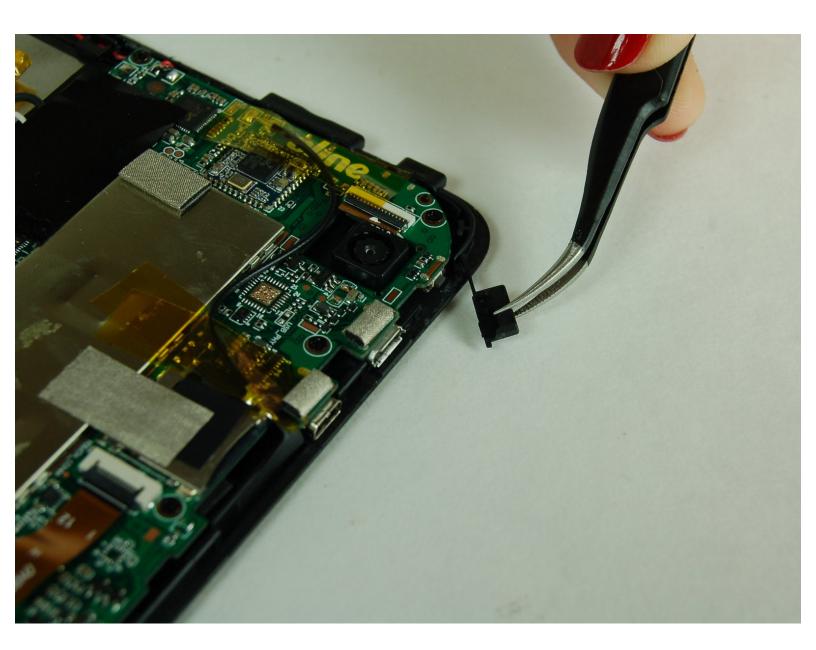

## Step 4

 Using tweezers, gently grab the power button and pull it out from the tablet.