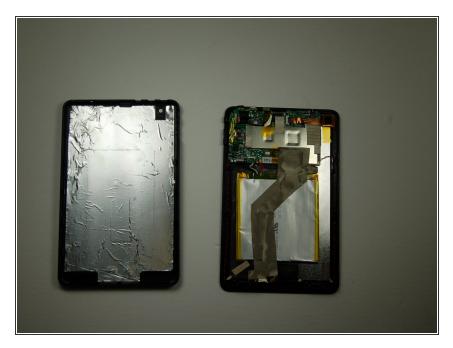

## Step 3

Insignia NS-15MS0832B Power Button R...

- Once the tablet is completely open, set aside the back half.
- Carefully place the other half of the tablet screen-side down.