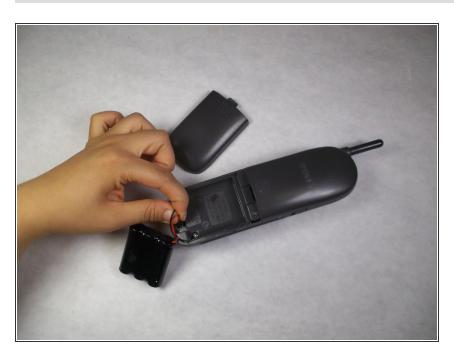

## Step 2

 Remove the rechargeable battery pack (BP-T18) by pressing down on the power cable connector and pulling at the same time. To reassemble your device, follow these instructions in reverse order.