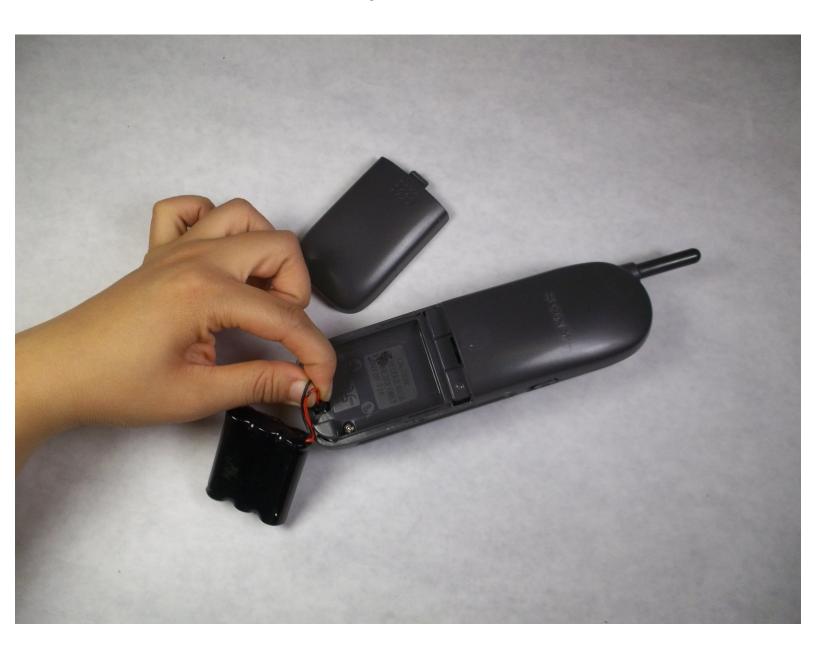

## Step 2

 Remove the rechargeable battery pack (BP-T18) by pressing down on the power cable connector and pulling at the same time. To reassemble your device, follow these instructions in reverse order.