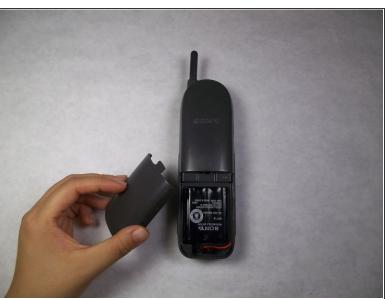

## Step 1 — Battery

 Remove the battery cover by placing your thumb on the cover and gently push towards the base of the phone.