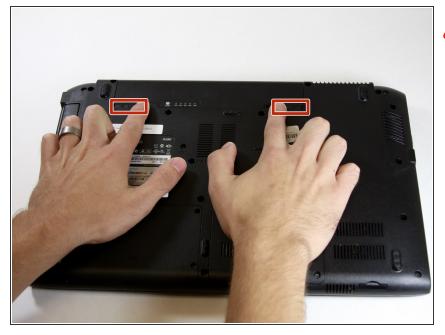

#### Step 2

• Move the battery latches outwards into the unlocked position and grasp the battery latch.