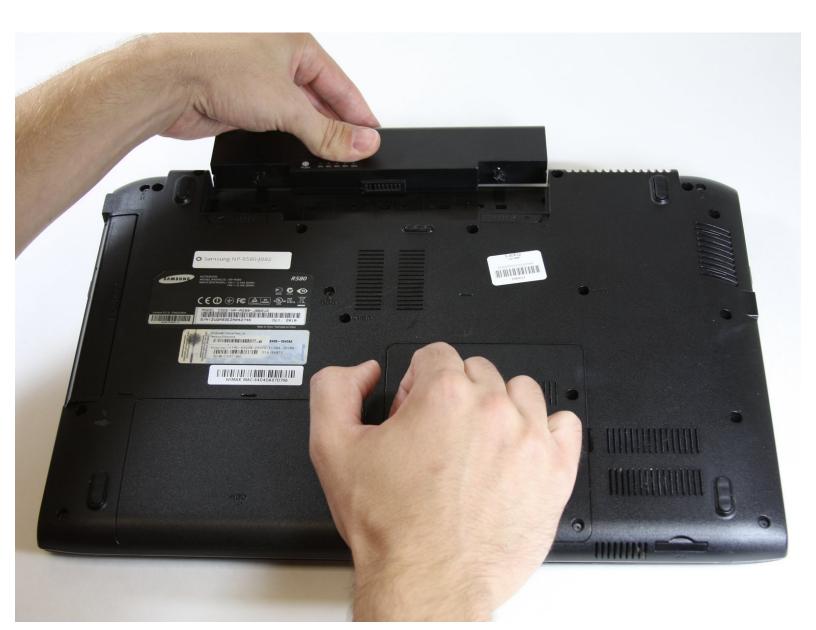

#### Step 1 — Battery

- A Power off laptop before starting.
  - Find the battery latches.