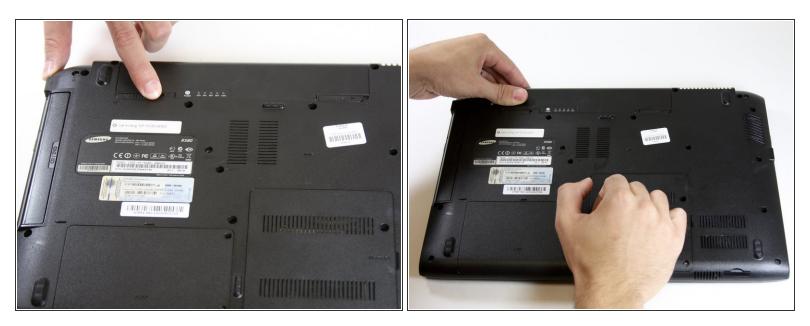

#### Step 2

• Move the battery latches outwards into the unlocked position and grasp the battery latch.