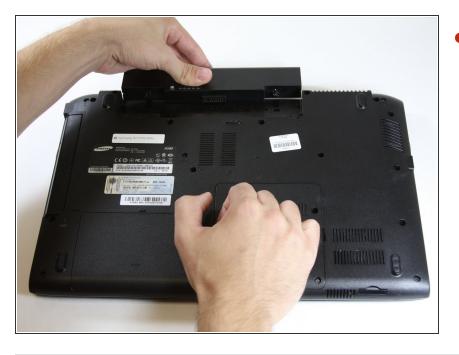

### Step 3

• Slide the battery pack upwards out of the battery housing.

To reassemble your device, follow these instructions in reverse order.