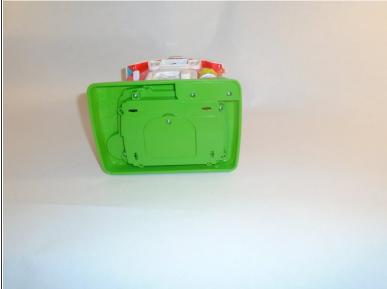

## Step 2 — Side and bottom of the house.

This is the front and back of the toy houses.