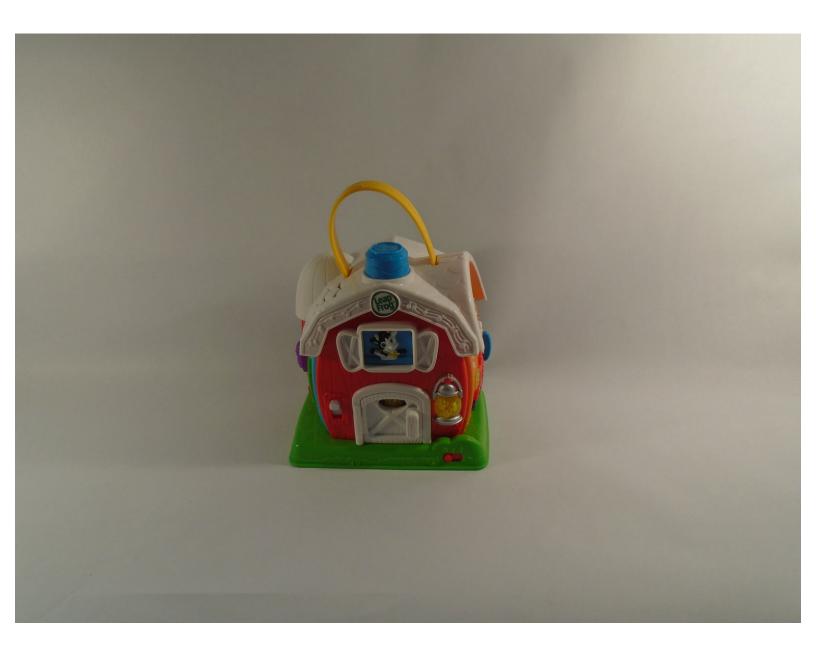

#### Step 1 — Front, side, and back of the house.

This is the toy farm house that will be torn down.