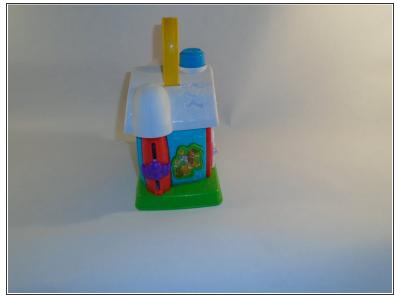

#### Step 1 — Front, side, and back of the house.

This is the toy farm house that will be torn down.