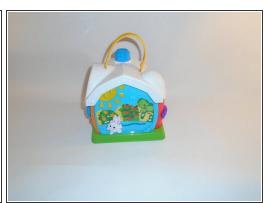

## Step 2 — Side and bottom of the house.

This is the front and back of the toy houses.