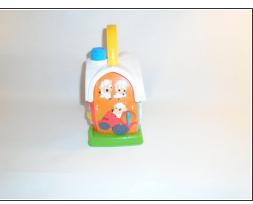

## Step 2 — Side and bottom of the house.

This is the front and back of the toy houses.