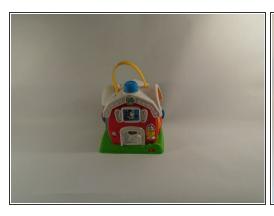

## Step 2 — Side and bottom of the house.

This is the front and back of the toy houses.