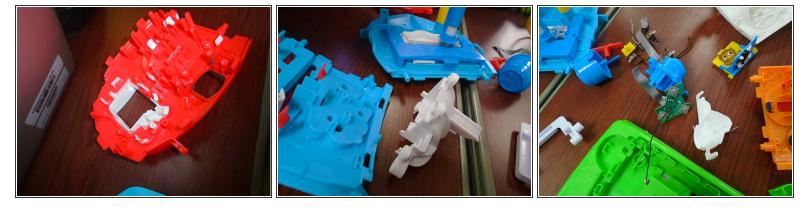

## Step 4 — Teardown from The Inside.

 After the teardown from the outside, you remove the screws from the inside, and cut the electronic wires, disabling the ability to have it working.