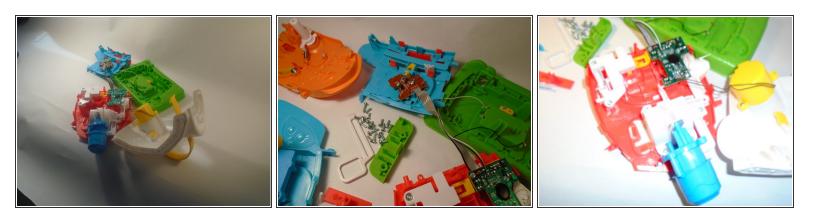

#### Step 3 — Teardown

Unscrew all screws on the outside and inside and the farm house will end up like this.