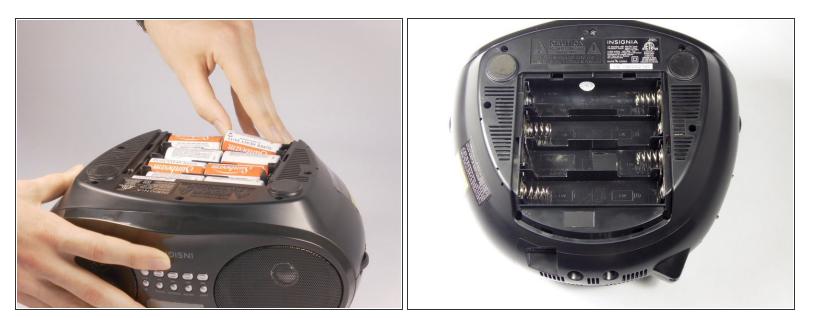

## Step 2

• Pry out the batteries with your fingers.

To reassemble your device, follow these instructions in reverse order. See this <u>manual</u> for battery placement.