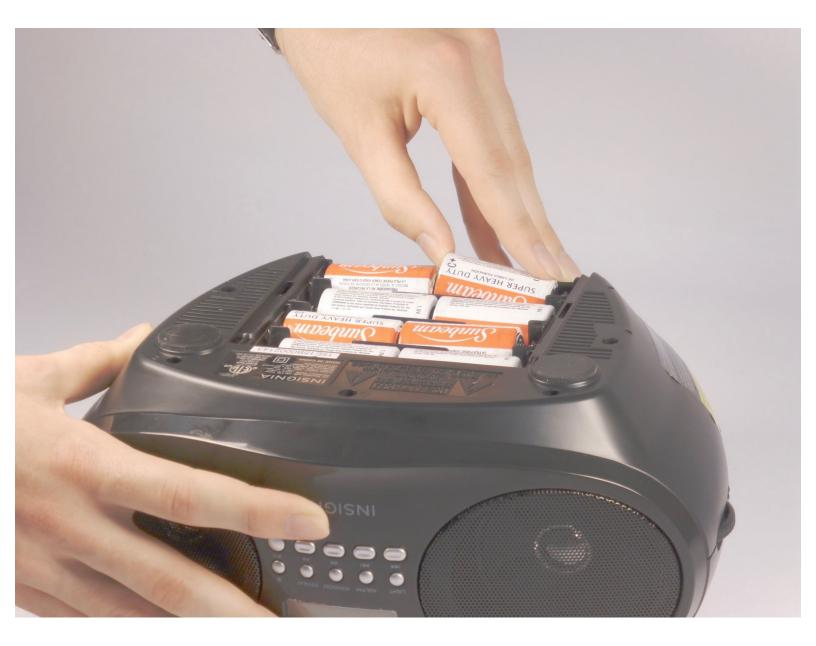

## Step 2

• Pry out the batteries with your fingers.

To reassemble your device, follow these instructions in reverse order. See this <u>manual</u> for battery placement.