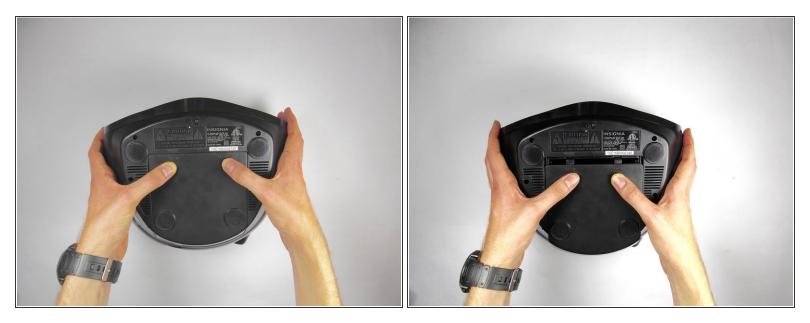

## Step 1 — Battery

- Unplug and remove the power cord. Turn the boombox upside down.
- Grip the sides of the case and use your thumbs to pop open the battery cover.