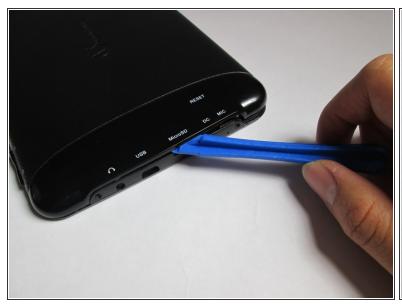

## Step 2

Wedge a plastic opening tool into the edges of the tablet to pry it open.