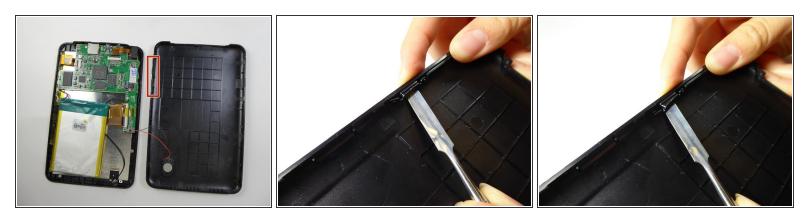

## Step 2

Wedge a plastic opening tool into the edges of the tablet to pry it open.