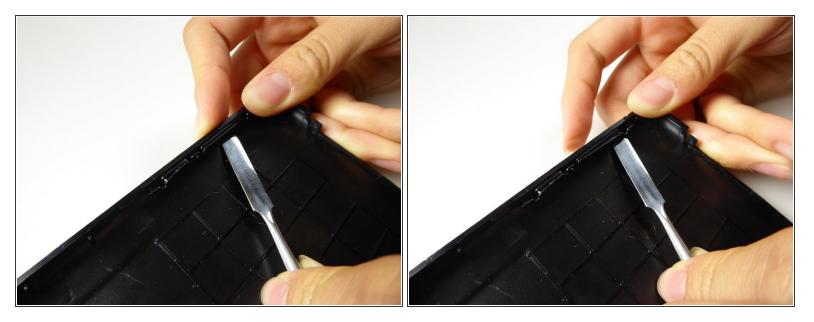

#### Step 3

Using a metal spudger and/or your fingers, press the power button in and lift the outside tab.