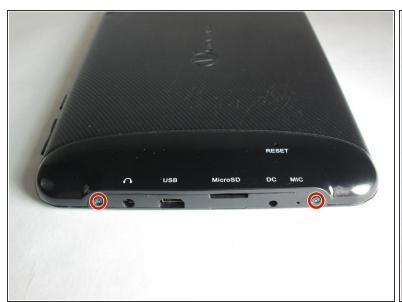

#### Step 1 — Side Buttons

At the bottom of the tablet, remove the two 3.6mm screws with a Phillips #000 screwdriver.