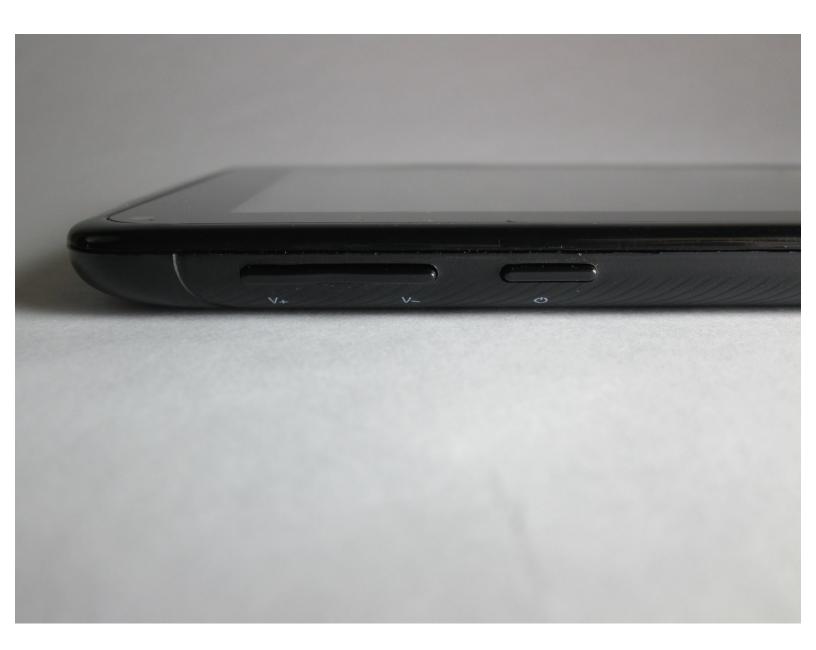

# Visual Land Prestige Elite 7Q Side Buttons Replacement

Replace the volume up/down and power buttons on your Visual Land Prestige Elite 7Q.

Written By: Sabrina Scholten

#### **INTRODUCTION**

Complete the following guide to replace the power button and the volume buttons on the side of your tablet.

#### Step 3

Using a metal spudger and/or your fingers, press the power button in and lift the outside tab.

## Step 4

Using a metal spudger and/or your fingers, press the volume button in and lift the outside tab.

## Step 5

Using the metal spudger, dislodge and lift the power and volume buttons

To reassemble your device, follow these instructions in reverse order.