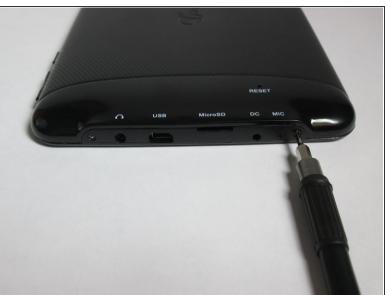

#### Step 1 — Side Buttons

At the bottom of the tablet, remove the two 3.6mm screws with a Phillips #000 screwdriver.