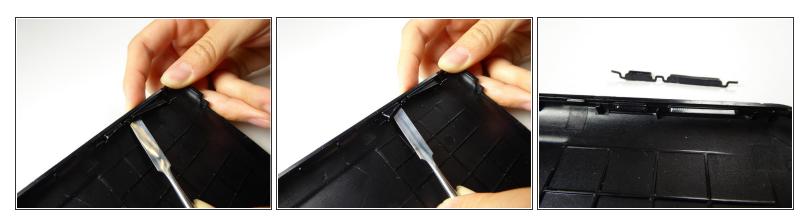

## Step 4

Using a metal spudger and/or your fingers, press the volume button in and lift the outside tab.

## Step 5

Using the metal spudger, dislodge and lift the power and volume buttons

To reassemble your device, follow these instructions in reverse order.