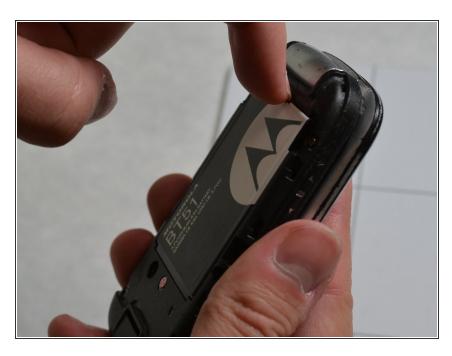

## Step 2

• Use the tab located at the top of the battery to release the battery.

To reassemble your device, follow these instructions in reverse order.

This document was generated on 2020-11-22 12:16:01 PM (MST).