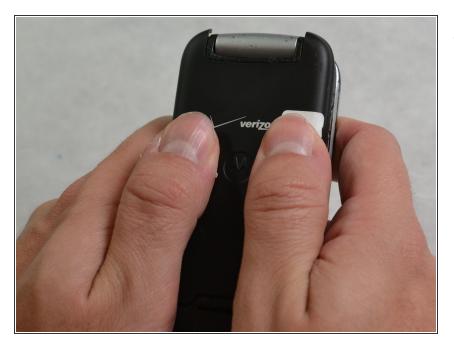

## Motorola Entice w766 Battery Replacement

If you are having an issue with changing your battery follow the steps listed below.

Written By: Aalan Miranda



This document was generated on 2020-11-22 12:16:01 PM (MST).

Motorola Entice w766 Battery Replaceme...

## INTRODUCTION

This is a simple guide to help remove the back casing of the device and the battery.

This document was generated on 2020-11-22 12:16:01 PM (MST).

## Step 1 — Battery



• Slide the tab off the back of the device.

## Step 2



• Use the tab located at the top of the battery to release the battery.

To reassemble your device, follow these instructions in reverse order.

This document was generated on 2020-11-22 12:16:01 PM (MST).