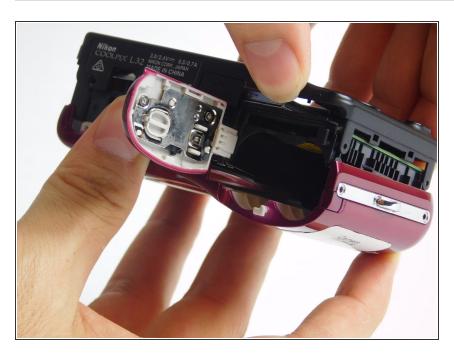

### Step 2

 Open the battery compartment door and pull the black back face apart from the front red face.

#### Step 3 — Selection buttons

 Secure the black back case in hand and remove selection buttons from the case by pushing them upward and replace them with a new set of buttons.

To reassemble your device, follow these instructions in reverse order.