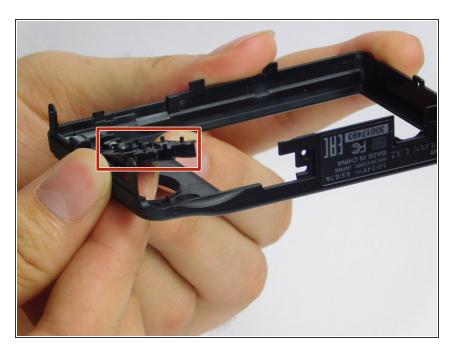

#### Step 3 — Selection buttons

 Secure the black back case in hand and remove selection buttons from the case by pushing them upward and replace them with a new set of buttons.

To reassemble your device, follow these instructions in reverse order.