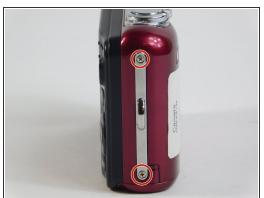

#### Step 1 — Front Panel

• Remove the six(3.93mm screws) on the outside of the camera using a Phillips 00 screwdriver.