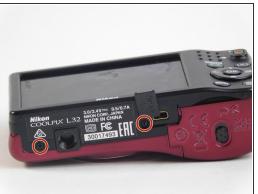

#### Step 1 — Front Panel

• Remove the six(3.93mm screws) on the outside of the camera using a Phillips 00 screwdriver.