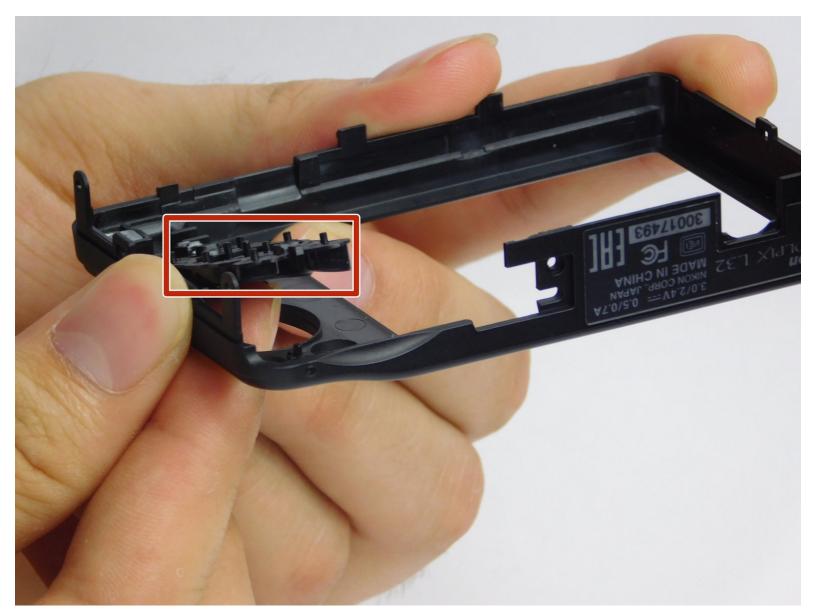

#### Step 3 — Selection buttons

 Secure the black back case in hand and remove selection buttons from the case by pushing them upward and replace them with a new set of buttons.

To reassemble your device, follow these instructions in reverse order.