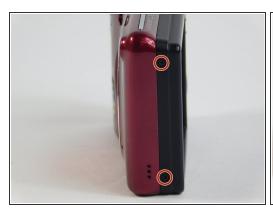

#### Step 1 — Front Panel

• Remove the six(3.93mm screws) on the outside of the camera using a Phillips 00 screwdriver.