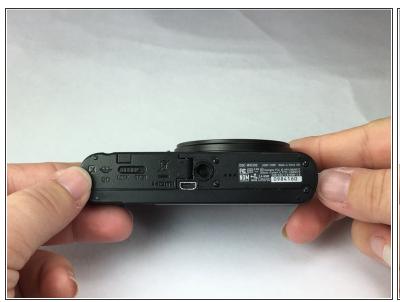

## Step 1 — Battery

- Turn the camera upside down, with the camera screen facing toward you, find the switch labeled "Lock" and "Open".
- Move the switch to the position labeled "Open"
  - ↑ Be careful, the hinge will quickly swing upward so to avoid damage, hold the end of the switch