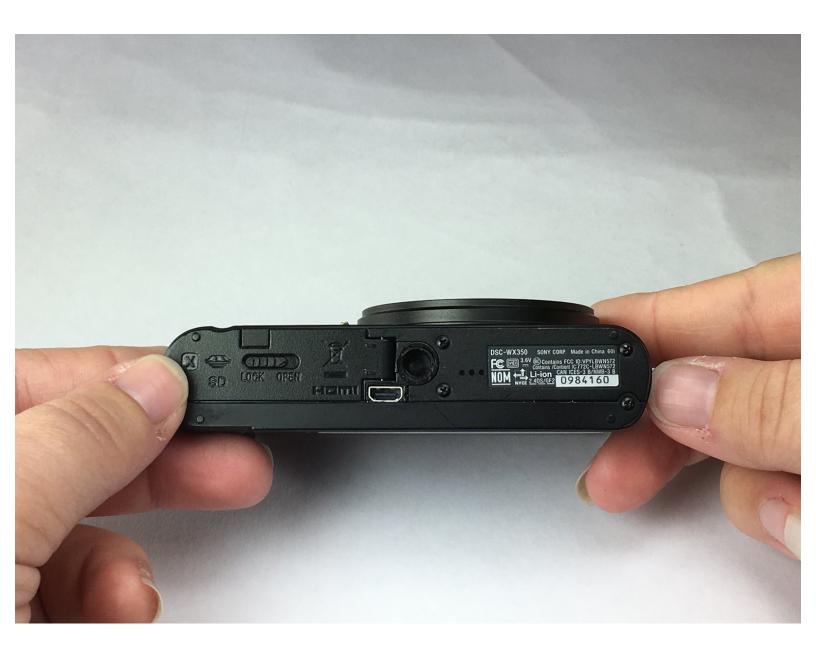

## Step 1 — Battery

- Turn the camera upside down, with the camera screen facing toward you, find the switch labeled "Lock" and "Open".
- Move the switch to the position labeled "Open"
  - ↑ Be careful, the hinge will quickly swing upward so to avoid damage, hold the end of the switch