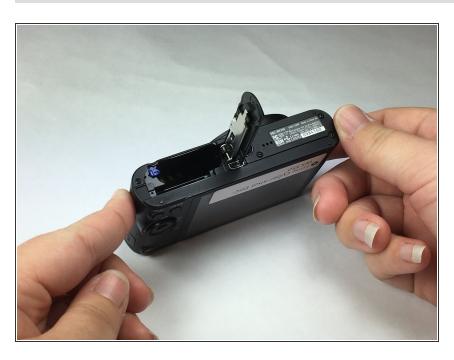

## Step 2

Insert the battery into the camera

This document was generated on 2020-11-28 05:15:15 AM (MST).

To reassemble your device, follow these instructions in reverse order.