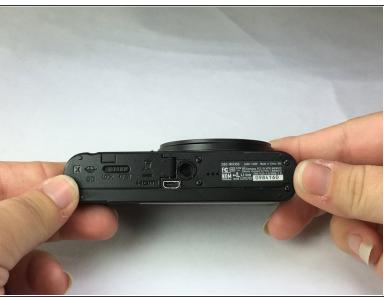

## Step 1 — Battery

- Turn the camera upside down, with the camera screen facing toward you, find the switch labeled "Lock" and "Open".
- Move the switch to the position labeled "Open"
  - ↑ Be careful, the hinge will quickly swing upward so to avoid damage, hold the end of the switch