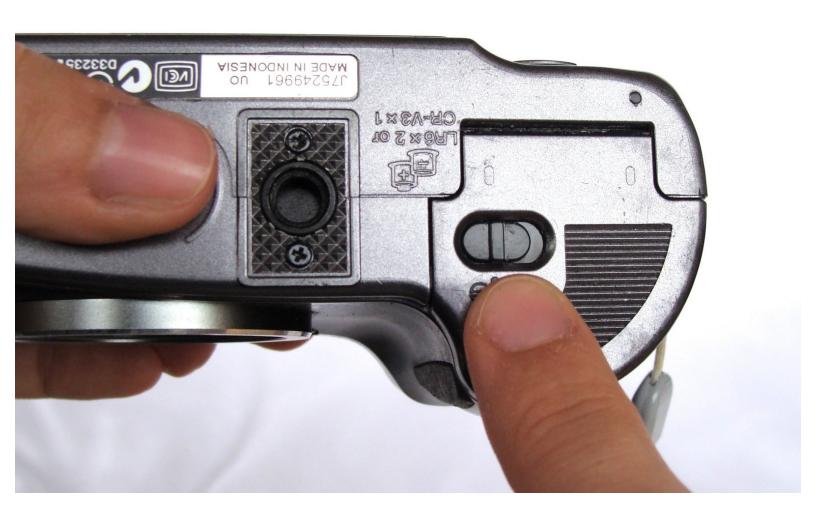

# **Olympus SP-320 Battery Replacement**

Replace batteries if your camera turns off unexpectedly or dies.

Written By: Brenna McCullough



#### **INTRODUCTION**

In this guide you will learn how to replace your camera's batteries. Battery replacement is the first solution you should try if your camera turns off suddenly or if no picture is being taken when you press the shutter button.

### Step 1 — Battery



• Slide tab to the right using finger.

## Step 2



Slide panel down.

#### Step 3





Lift tab up to open battery compartment.

### Step 4



Remove old batteries.

To reassemble your device, follow these instructions in reverse order.