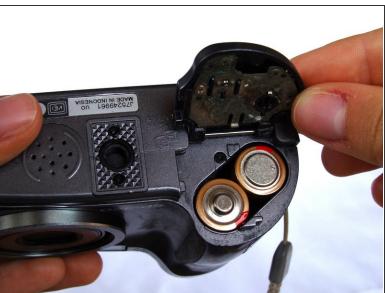

# **Olympus SP-320 Battery Replacement**

Replace batteries if your camera turns off unexpectedly or dies.

Written By: Brenna McCullough



#### **INTRODUCTION**

In this guide you will learn how to replace your camera's batteries. Battery replacement is the first solution you should try if your camera turns off suddenly or if no picture is being taken when you press the shutter button.

### Step 1 — Battery



• Slide tab to the right using finger.

## Step 2



Slide panel down.

#### Step 3





Lift tab up to open battery compartment.

### Step 4



Remove old batteries.

To reassemble your device, follow these instructions in reverse order.