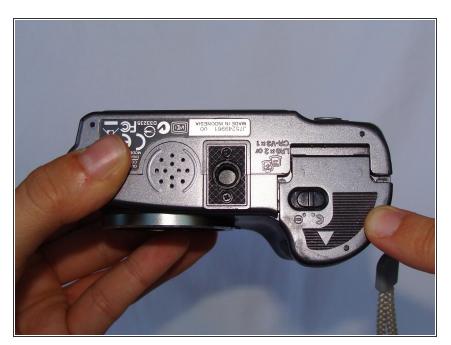

# **Olympus SP-320 Battery Replacement**

Replace batteries if your camera turns off unexpectedly or dies.

Written By: Brenna McCullough



#### **INTRODUCTION**

In this guide you will learn how to replace your camera's batteries. Battery replacement is the first solution you should try if your camera turns off suddenly or if no picture is being taken when you press the shutter button.

### Step 1 — Battery



• Slide tab to the right using finger.

## Step 2



Slide panel down.

#### Step 3





Lift tab up to open battery compartment.

### Step 4



Remove old batteries.

To reassemble your device, follow these instructions in reverse order.