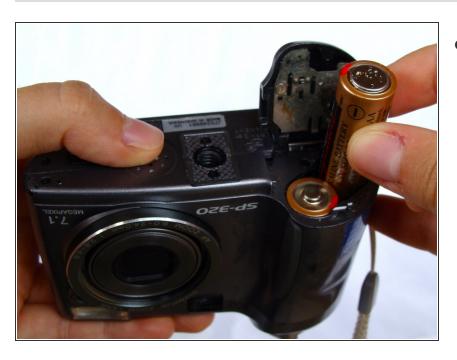

### Step 4

Remove old batteries.

To reassemble your device, follow these instructions in reverse order.