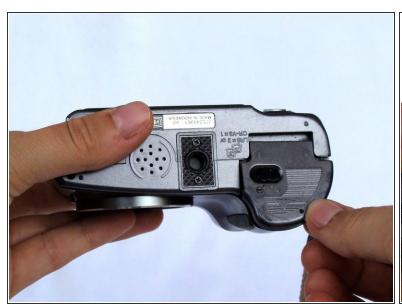

# **Olympus SP-320 Battery Replacement**

Replace batteries if your camera turns off unexpectedly or dies.

Written By: Brenna McCullough



#### **INTRODUCTION**

In this guide you will learn how to replace your camera's batteries. Battery replacement is the first solution you should try if your camera turns off suddenly or if no picture is being taken when you press the shutter button.

### Step 1 — Battery



• Slide tab to the right using finger.

## Step 2



Slide panel down.

#### Step 3





Lift tab up to open battery compartment.

### Step 4



Remove old batteries.

To reassemble your device, follow these instructions in reverse order.