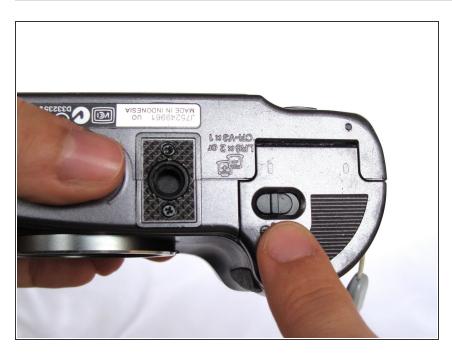

# **Olympus SP-320 Battery Replacement**

Replace batteries if your camera turns off unexpectedly or dies.

Written By: Brenna McCullough



#### **INTRODUCTION**

In this guide you will learn how to replace your camera's batteries. Battery replacement is the first solution you should try if your camera turns off suddenly or if no picture is being taken when you press the shutter button.

### Step 1 — Battery



• Slide tab to the right using finger.

## Step 2



Slide panel down.

#### Step 3





Lift tab up to open battery compartment.

### Step 4



Remove old batteries.

To reassemble your device, follow these instructions in reverse order.