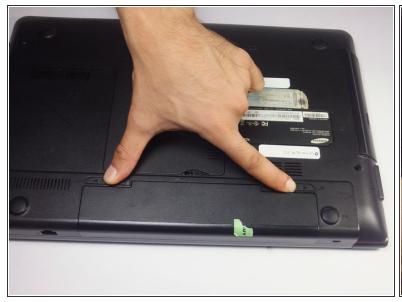

## Step 2

- Locate two notches above the battery.
- Slide both battery locking notches to either side to remove the battery.
- Pull the battery out.

To reassemble your device, follow these instructions in reverse order.