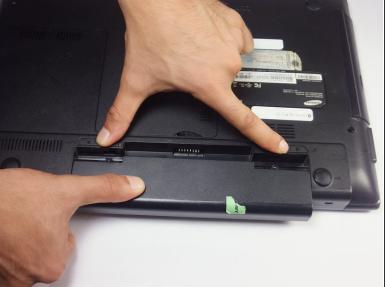

## Step 2

- Locate two notches above the battery.
- Slide both battery locking notches to either side to remove the battery.
- Pull the battery out.

To reassemble your device, follow these instructions in reverse order.