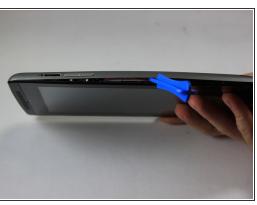

## Step 1 — Back Cover

- Use the plastic opening tool to separate the back cover from the tablet. Carefully use the tool to pry open the sides, going around the entire tablet to lift the sides up.
- Once all sides have been pried up, pull the cover off and place it to the side.