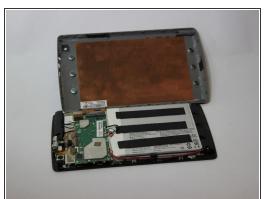

## Step 1 — Back Cover

- Use the plastic opening tool to separate the back cover from the tablet. Carefully use the tool to pry open the sides, going around the entire tablet to lift the sides up.
- Once all sides have been pried up, pull the cover off and place it to the side.