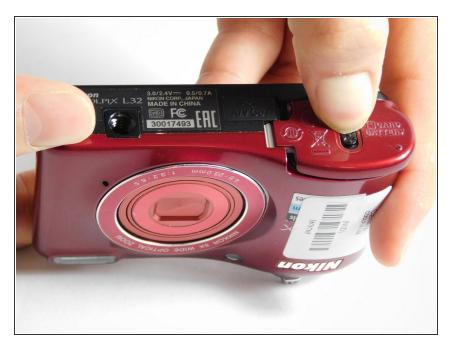

## Step 1 — Memory Card

 Slide the lock button on the battery compartment away from you while sliding the battery compartment door to the right to open the battery compartment door.