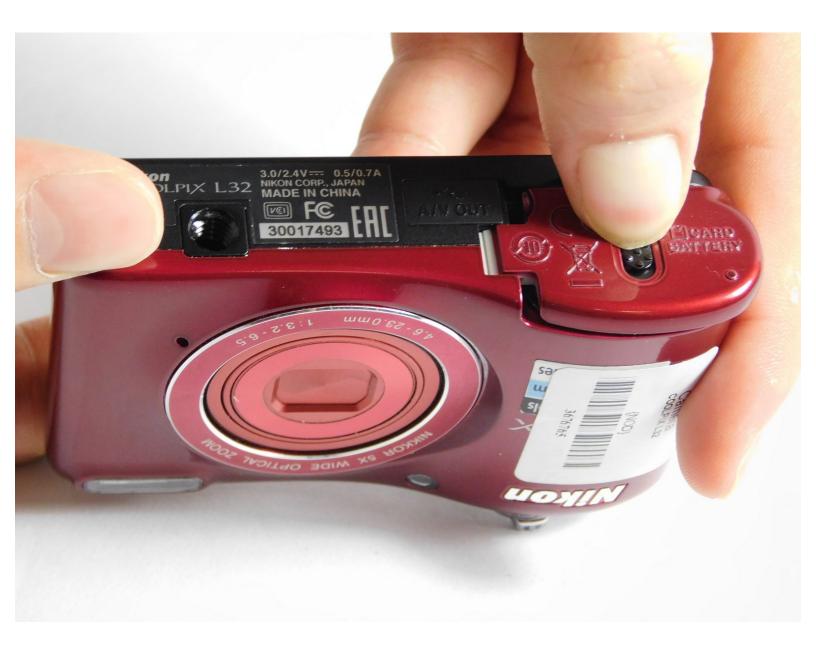

## Step 1 — Memory Card

 Slide the lock button on the battery compartment away from you while sliding the battery compartment door to the right to open the battery compartment door.