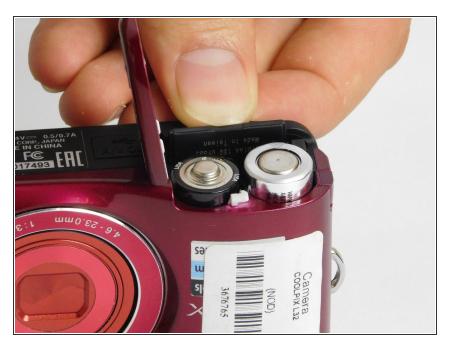

## Step 2

- Push in the memory card until you hear a "click" noise, remove the old one and install the new one
- When the new memory card is being installed make sure to hear a "click" noise once again