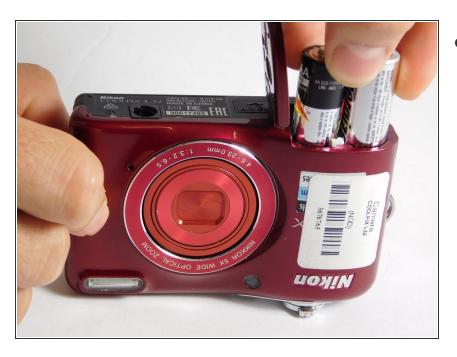

## Step 2

 Take out dead batteries and replace them with new batteries

To reassemble your device, follow these instructions in reverse order.