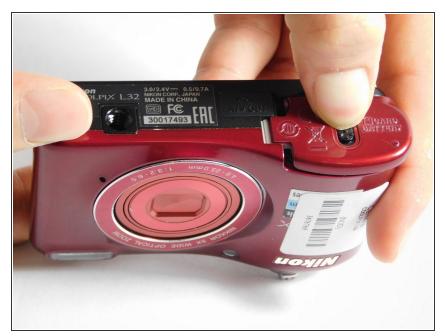

## Step 1 — Batteries

 Slide the lock button on the battery compartment away from you while sliding the battery compartment door to the right to open the battery compartment door.