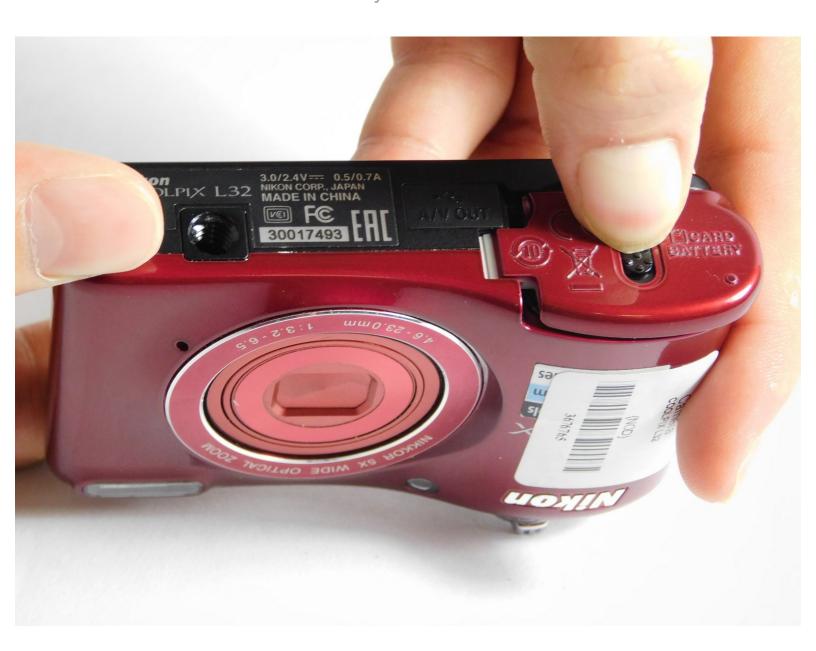

## Step 1 — Batteries

 Slide the lock button on the battery compartment away from you while sliding the battery compartment door to the right to open the battery compartment door.