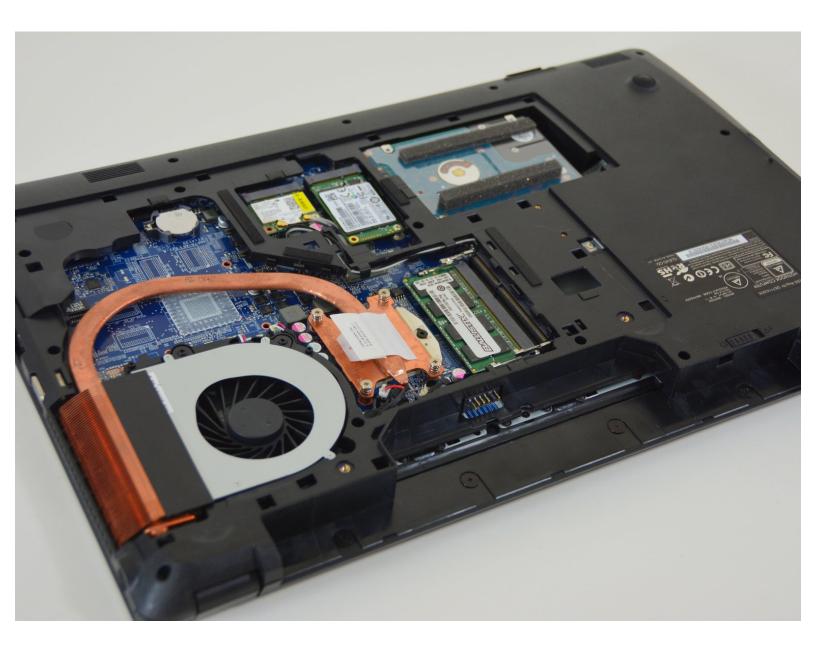

## Step 1 — Access to Major Components

- Using the Philips # 0 screwdriver, unscrew the 2 screws from the bottom cover.
- Lift the bottom right cover with the iFixit Opening Tool.
- Lift the lower left cover with the iFixit Opening Tool.
- Finally clear the bottom cover completely to access the main components.