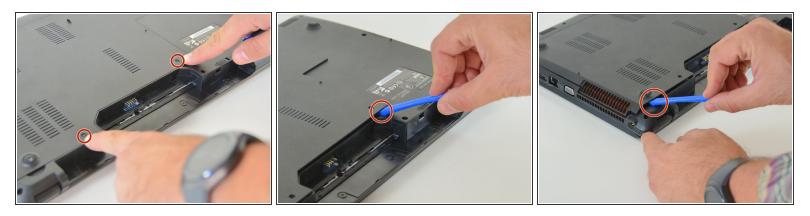

## Step 1 — Access to Major Components

- Using the Philips # 0 screwdriver, unscrew the 2 screws from the bottom cover.
- Lift the bottom right cover with the iFixit Opening Tool.
- Lift the lower left cover with the iFixit Opening Tool.
- Finally clear the bottom cover completely to access the main components.