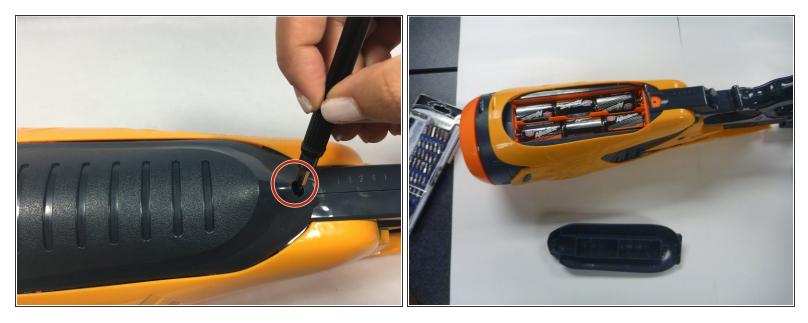

## Step 1 — Battery

- Using the JIS #1 screwdriver, loosen (without removing) the screw, holding the battery compartment door in place.
- (i) The screw in the battery compartment is not removable.
- Lift the door off the battery compartment.
- Remove and replace the batteries, properly discarding the used batteries.