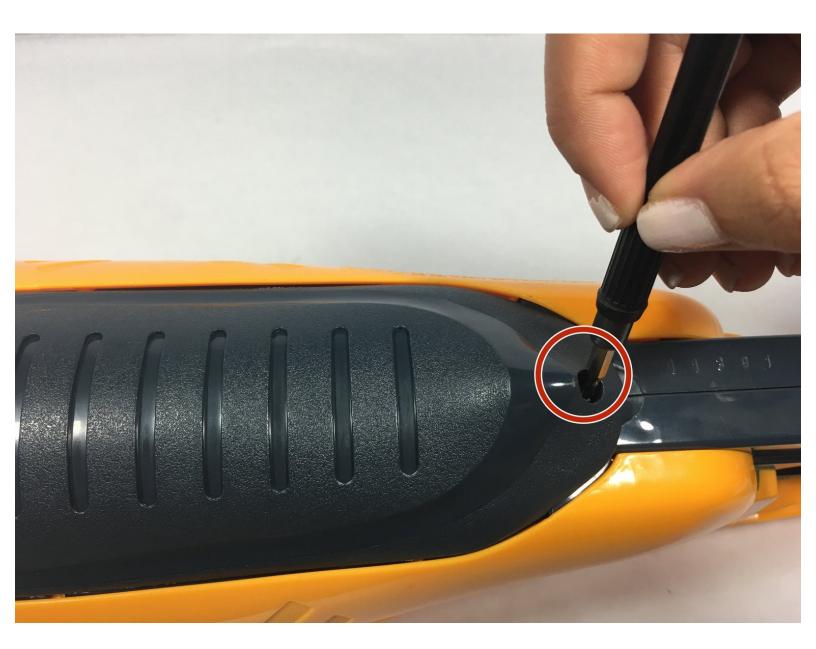

## Step 1 — Battery

- Using the JIS #1 screwdriver, loosen (without removing) the screw, holding the battery compartment door in place.
- (i) The screw in the battery compartment is not removable.
- Lift the door off the battery compartment.
- Remove and replace the batteries, properly discarding the used batteries.