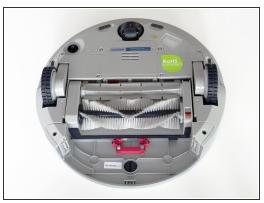

#### Step 2 — Remove the Front Wheel

- Then, remove bObi Pet's front wheel. Grip the wheel with your hand and pull straight up, using the screwdriver for leverage.
- Behind the wheel are two screws. Use the screwdriver to remove the larger screw set deeper in the wheel compartment.
- Keep the wheel, its screw, and all other screws removed from bObi Pet for later reassembly.

# Step 3 — Remove the Dustbin Holders

- For the next step, remove the screws on both sides of the dustbin.
- Then, remove the corner pieces that were held down by the screws.
- Grip the brush compartment and pull down to reveal two screws on a red fastener. Remove them with the screwdriver.

# Step 4 — Detach the Main Brushes

 Pull the brush compartment up until it is freed from the red fastener. Then, detach the brush compartment and set it aside.