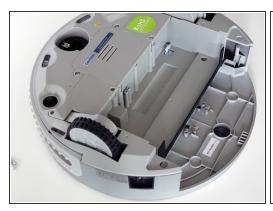

# Step 1 — Turn bObi Pet's Power Off

- Before we get started, turn bObi Pet OFF and flip her over onto a flat surface.
- Next, remove the dustbin. Grip the button on the back of the bin and pull to remove.

#### Step 2 — Remove the Front Wheel

- Then, remove bObi Pet's front wheel. Grip the wheel with your hand and pull straight up, using the screwdriver for leverage.
- Behind the wheel are two screws. Use the screwdriver to remove the larger screw set deeper in the wheel compartment.
- Keep the wheel, its screw, and all other screws removed from bObi Pet for later reassembly.