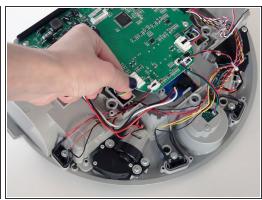

#### **Step 7** — **Disconnect the Cover**

- The cover is no longer secured, so carefully flip Bobi Pet onto her wheels.
- Lift the cover to reveal the main board underneath. Remove the two circuit plugs connecting the lid to the mainboard.

#### Step 8 — Disconnect the Wheel

- The wheels are attached to the top of the mainboard.
- Unplug the wheel you wish to replace. If there is glue holding the circuit plug in place, you may scrape it off using your screwdriver.
- Lift bObi Pet and feed the wheel's wires through the opening in her cover. The wheel will detach from underneath.