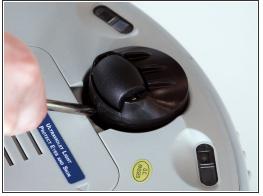

#### Step 2 — Remove the Front Wheel

- Then, remove bObi Pet's front wheel. Grip the wheel with your hand and pull straight up, using the screwdriver for leverage.
- Behind the wheel are two screws. Use the screwdriver to remove the larger screw set deeper in the wheel compartment.
- Keep the wheel, its screw, and all other screws removed from bObi Pet for later reassembly.