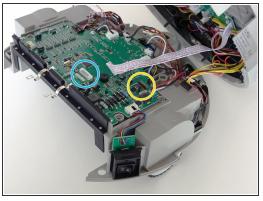

#### Step 8 — Disconnect the Wheel

- The wheels are attached to the top of the mainboard.
- Unplug the wheel you wish to replace. If there is glue holding the circuit plug in place, you may scrape it off using your screwdriver.
- Lift bObi Pet and feed the wheel's wires through the opening in her cover. The wheel will detach from underneath.