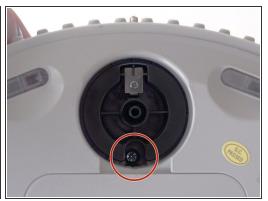

# Step 6 — Uninstall the Wheel's Screws

Remove the two screws holding the wheel you'd like to replace. In this case, bObi Pet's right wheel
is being replaced.