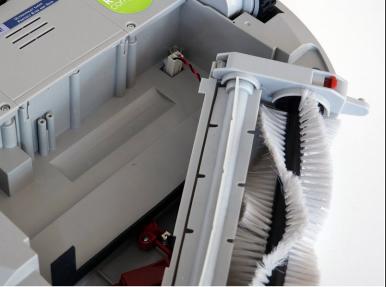

# Step 4 — Detach the Main Brushes

 Pull the brush compartment up until it is freed from the red fastener. Then, detach the brush compartment and set it aside.

# Step 5 — Uninstall the Cover Screws

- Remove the 4 screws located beneath the brush compartment.
- Next, remove the 2 screws on the dustbin's red fastener.
- Remove the fastener and set it aside for reassembly.