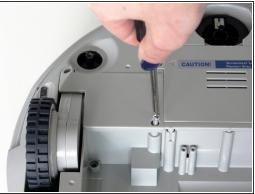

# Step 6 — Uninstall the Wheel's Screws

Remove the two screws holding the wheel you'd like to replace. In this case, bObi Pet's right wheel
is being replaced.