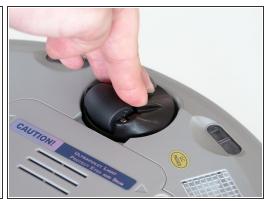

# Step 12 — Install the Front Wheel

- Next, reinstall the front wheel's screw.
- Place the front wheel on top and firmly push down to secure it.