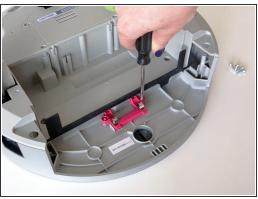

# Step 3 — Remove the Dustbin Holders

- For the next step, remove the screws on both sides of the dustbin.
- Then, remove the corner pieces that were held down by the screws.
- Grip the brush compartment and pull down to reveal two screws on a red fastener. Remove them with the screwdriver.

# Step 4 — Detach the Main Brushes

 Pull the brush compartment up until it is freed from the red fastener. Then, detach the brush compartment and set it aside.