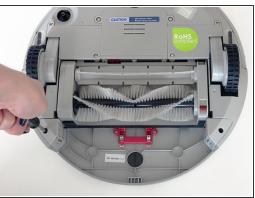

#### Step 2 — Remove the Front Wheel

- Then, remove bObi Pet's front wheel. Grip the wheel with your hand and pull straight up, using the screwdriver for leverage.
- Behind the wheel are two screws. Use the screwdriver to remove the larger screw set deeper in the wheel compartment.
- Keep the wheel, its screw, and all other screws removed from bObi Pet for later reassembly.

# Step 6 — Uninstall the Wheel's Screws

Remove the two screws holding the wheel you'd like to replace. In this case, bObi Pet's right wheel
is being replaced.