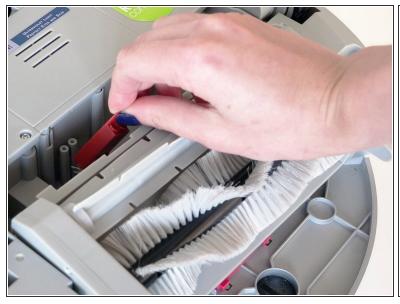

# Step 3 — Remove the Dustbin Holders

- For the next step, remove the screws on both sides of the dustbin.
- Then, remove the corner pieces that were held down by the screws.
- Grip the brush compartment and pull down to reveal two screws on a red fastener. Remove them with the screwdriver.

# Step 5 — Uninstall the Cover Screws

- Remove the 4 screws located beneath the brush compartment.
- Next, remove the 2 screws on the dustbin's red fastener.
- Remove the fastener and set it aside for reassembly.