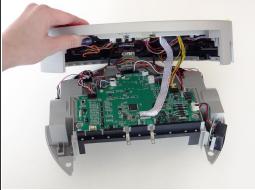

## Step 10 — Attach the Cover

- Attach the two circuit plugs from bObi Pet's cover back onto her main board.
- The yellow-wired plug connects to the right side of the mainboard.
- The white-wired plug on bObi Pet's lid connects to the middle of the mainboard.
- Lay down the cover and line up the edges precisely.