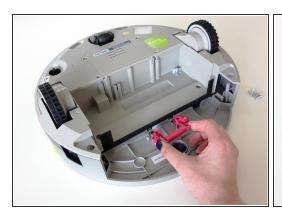

# Step 5 — Uninstall the Cover Screws

- Remove the 4 screws located beneath the brush compartment.
- Next, remove the 2 screws on the dustbin's red fastener.
- Remove the fastener and set it aside for reassembly.