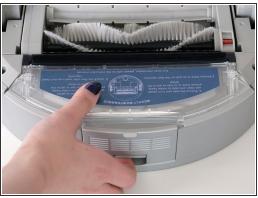

# Step 4 — Detach the Main Brushes

 Pull the brush compartment up until it is freed from the red fastener. Then, detach the brush compartment and set it aside.

# Step 14 — Connect the Main Brush Attachment

- Plug in the brush compartment.
- Then, replace its red brush fastener and install the 2 screws.
- Position the brush compartment back in its original place.