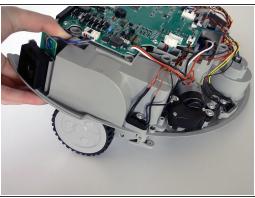

#### Step 2 — Remove the Front Wheel

- Then, remove bObi Pet's front wheel. Grip the wheel with your hand and pull straight up, using the screwdriver for leverage.
- Behind the wheel are two screws. Use the screwdriver to remove the larger screw set deeper in the wheel compartment.
- Keep the wheel, its screw, and all other screws removed from bObi Pet for later reassembly.

# Step 3 — Remove the Dustbin Holders

- For the next step, remove the screws on both sides of the dustbin.
- Then, remove the corner pieces that were held down by the screws.
- Grip the brush compartment and pull down to reveal two screws on a red fastener. Remove them with the screwdriver.