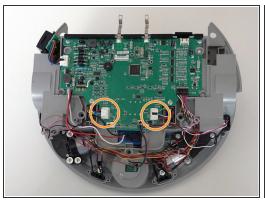

#### **Step 7** — **Disconnect the Cover**

- The cover is no longer secured, so carefully flip Bobi Pet onto her wheels.
- Lift the cover to reveal the main board underneath. Remove the two circuit plugs connecting the lid to the mainboard.