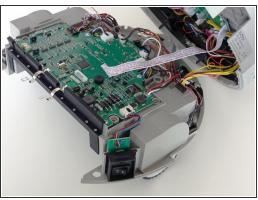

#### Step 8 — Disconnect the Wheel

- The wheels are attached to the top of the mainboard.
- Unplug the wheel you wish to replace. If there is glue holding the circuit plug in place, you may scrape it off using your screwdriver.
- Lift bObi Pet and feed the wheel's wires through the opening in her cover. The wheel will detach from underneath.