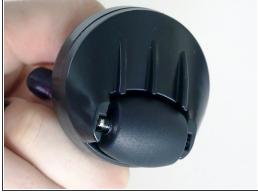

#### Step 2 — Remove the Front Wheel

- Then, remove bObi Pet's front wheel. Grip the wheel with your hand and pull straight up, using the screwdriver for leverage.
- Behind the wheel are two screws. Use the screwdriver to remove the larger screw set deeper in the wheel compartment.
- Keep the wheel, its screw, and all other screws removed from bObi Pet for later reassembly.