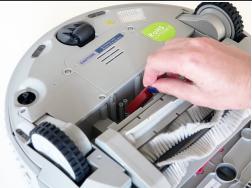

# Step 15 — Replace bObi Pet's Bin

- Reinsert the corner pieces on both sides of the dustbin, with the arms of the brush attachment linked.
- Make sure the rubber strip is not stuck under the brush compartment before you reinstall the 2 screws in each of the corner pieces.
- Make sure the bin can slide in easily before using bObi Pet again, and you've finished the repair.