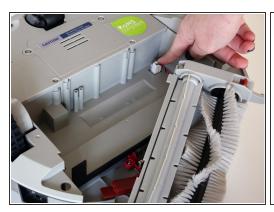

# Step 14 — Connect the Main Brush Attachment

- Plug in the brush compartment.
- Then, replace its red brush fastener and install the 2 screws.
- Position the brush compartment back in its original place.