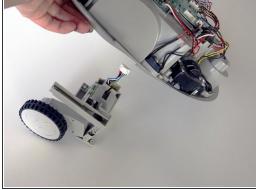

#### Step 8 — Disconnect the Wheel

- The wheels are attached to the top of the mainboard.
- Unplug the wheel you wish to replace. If there is glue holding the circuit plug in place, you may scrape it off using your screwdriver.
- Lift bObi Pet and feed the wheel's wires through the opening in her cover. The wheel will detach from underneath.

## Step 9 — Place the New Wheel

- Place your new wheel in the open space underneath bObi Pet.
- Ensure the circuit plug goes through the opening on bObi Pet and reaches the main board.
- Plug your new wheel into the mainboard. You may add glue or electrical tape to the new wheel's circuit plug for a more secure hold.