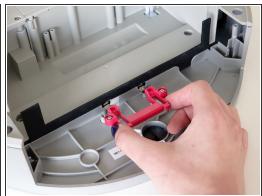

# Step 4 — Detach the Main Brushes

 Pull the brush compartment up until it is freed from the red fastener. Then, detach the brush compartment and set it aside.

# Step 5 — Uninstall the Cover Screws

- Remove the 4 screws located beneath the brush compartment.
- Next, remove the 2 screws on the dustbin's red fastener.
- Remove the fastener and set it aside for reassembly.