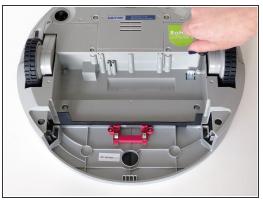

# Step 1 — Turn bObi Pet's Power Off

- Before we get started, turn bObi Pet OFF and flip her over onto a flat surface.
- Next, remove the dustbin. Grip the button on the back of the bin and pull to remove.