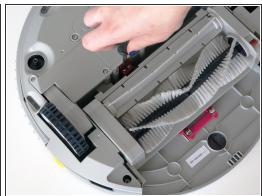

# Step 3 — Remove the Dustbin Holders

- For the next step, remove the screws on both sides of the dustbin.
- Then, remove the corner pieces that were held down by the screws.
- Grip the brush compartment and pull down to reveal two screws on a red fastener. Remove them with the screwdriver.

# Step 4 — Detach the Main Brushes

 Pull the brush compartment up until it is freed from the red fastener. Then, detach the brush compartment and set it aside.