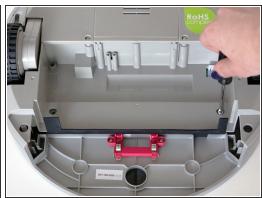

# Step 4 — Detach the Main Brushes

 Pull the brush compartment up until it is freed from the red fastener. Then, detach the brush compartment and set it aside.

# Step 5 — Uninstall the Cover Screws

- Remove the 4 screws located beneath the brush compartment.
- Next, remove the 2 screws on the dustbin's red fastener.
- Remove the fastener and set it aside for reassembly.