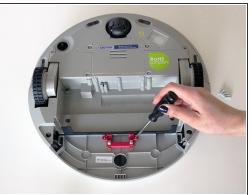

#### Step 2 — Remove the Front Wheel

- Then, remove bObi Pet's front wheel. Grip the wheel with your hand and pull straight up, using the screwdriver for leverage.
- Behind the wheel are two screws. Use the screwdriver to remove the larger screw set deeper in the wheel compartment.
- Keep the wheel, its screw, and all other screws removed from bObi Pet for later reassembly.

# Step 3 — Remove the Dustbin Holders

- For the next step, remove the screws on both sides of the dustbin.
- Then, remove the corner pieces that were held down by the screws.
- Grip the brush compartment and pull down to reveal two screws on a red fastener. Remove them with the screwdriver.