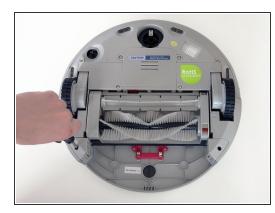

# Step 3 — Remove the Dustbin Holders

- For the next step, remove the screws on both sides of the dustbin.
- Then, remove the corner pieces that were held down by the screws.
- Grip the brush compartment and pull down to reveal two screws on a red fastener. Remove them with the screwdriver.

# Step 4 — Detach the Main Brushes

 Pull the brush compartment up until it is freed from the red fastener. Then, detach the brush compartment and set it aside.