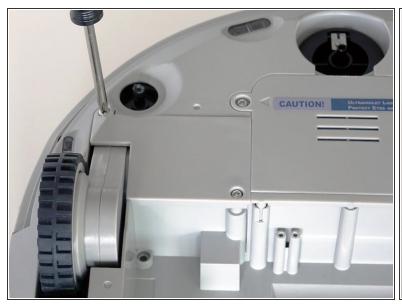

# Step 6 — Uninstall the Wheel's Screws

Remove the two screws holding the wheel you'd like to replace. In this case, bObi Pet's right wheel
is being replaced.