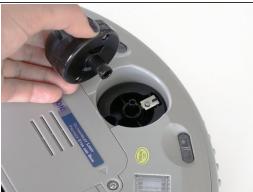

#### Step 2 — Remove the Front Wheel

- Then, remove bObi Pet's front wheel. Grip the wheel with your hand and pull straight up, using the screwdriver for leverage.
- Behind the wheel are two screws. Use the screwdriver to remove the larger screw set deeper in the wheel compartment.
- Keep the wheel, its screw, and all other screws removed from bObi Pet for later reassembly.