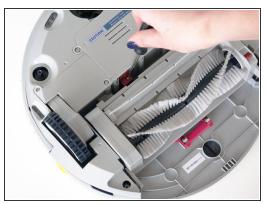

# Step 3 — Remove the Dustbin Holders

- For the next step, remove the screws on both sides of the dustbin.
- Then, remove the corner pieces that were held down by the screws.
- Grip the brush compartment and pull down to reveal two screws on a red fastener. Remove them with the screwdriver.

# Step 4 — Detach the Main Brushes

 Pull the brush compartment up until it is freed from the red fastener. Then, detach the brush compartment and set it aside.