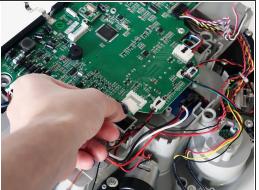

#### Step 8 — Disconnect the Wheel

- The wheels are attached to the top of the mainboard.
- Unplug the wheel you wish to replace. If there is glue holding the circuit plug in place, you may scrape it off using your screwdriver.
- Lift bObi Pet and feed the wheel's wires through the opening in her cover. The wheel will detach from underneath.