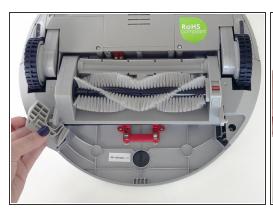

# Step 4 — Detach the Main Brushes

 Pull the brush compartment up until it is freed from the red fastener. Then, detach the brush compartment and set it aside.

# Step 5 — Uninstall the Cover Screws

- Remove the 4 screws located beneath the brush compartment.
- Next, remove the 2 screws on the dustbin's red fastener.
- Remove the fastener and set it aside for reassembly.