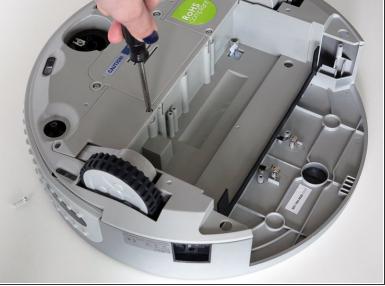

#### Step 2 — Remove the Front Wheel

- Then, remove bObi Pet's front wheel. Grip the wheel with your hand and pull straight up, using the screwdriver for leverage.
- Behind the wheel are two screws. Use the screwdriver to remove the larger screw set deeper in the wheel compartment.
- Keep the wheel, its screw, and all other screws removed from bObi Pet for later reassembly.