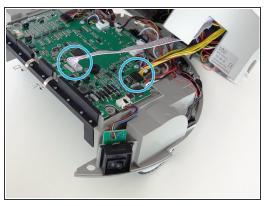

#### **Step 7** — **Disconnect the Cover**

- The cover is no longer secured, so carefully flip Bobi Pet onto her wheels.
- Lift the cover to reveal the main board underneath. Remove the two circuit plugs connecting the lid to the mainboard.