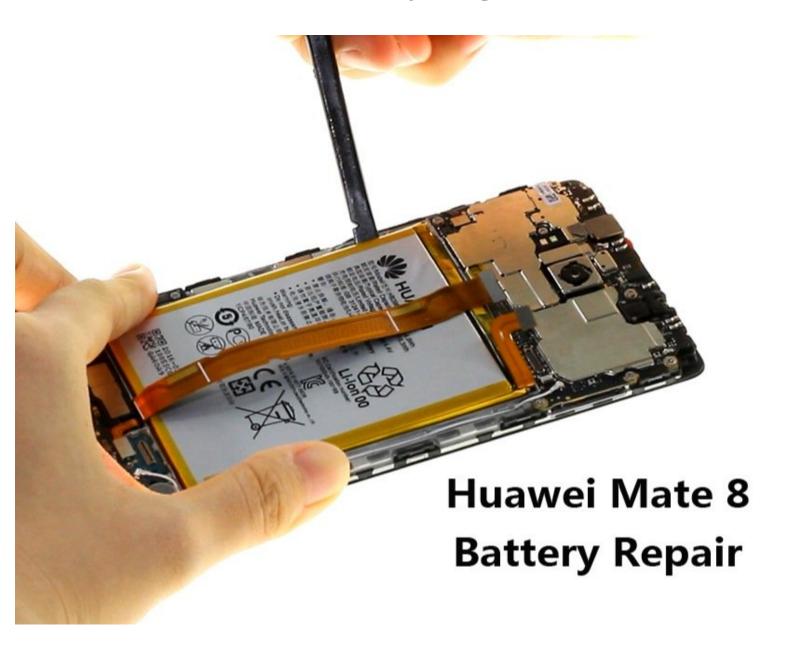

## **Huawei Mate 8 Battery Replacement**

Is your Huawei Mate 8 drain-out quickly? Maybe you should replace a new one. This guide will show you how to replace the broken battery.

Written By: Witrigs