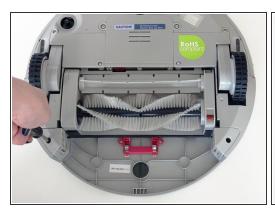

#### Step 4 — Secure the Cover

- Replace the dustbin's red fastener and install its 2 screws.
- Install the 4 screws in the space beneath the brush compartment.

#### Step 5 — Secure the Brushes on bObi Pet

- Plug in the brush compartment.
- Then, replace its red brush fastener and install the 2 screws.