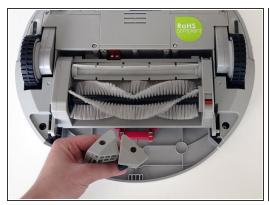

## Step 6 — Replace the Bin Holders

- Position the brush compartment back in its original place on bObi Pet.
- Now reinsert the corner pieces on both sides of the dustbin, with the arms of the brush attachment linked.

#### Step 7 — Replace the Dustbin

- Ensure the rubber strip near bObi Pet's dustbin is not stuck underneath the brush compartment.
  Then, reinstall the 2 screws in each of the corner pieces.
- Make sure the bin can slide in easily before using bObi Pet again and your repair is complete.