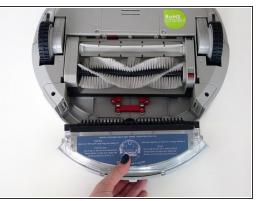

#### Step 7 — Replace the Dustbin

- Ensure the rubber strip near bObi Pet's dustbin is not stuck underneath the brush compartment.
  Then, reinstall the 2 screws in each of the corner pieces.
- Make sure the bin can slide in easily before using bObi Pet again and your repair is complete.