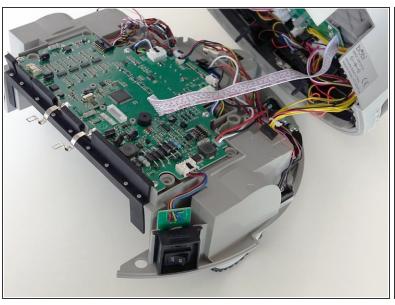

#### Step 1 — Connect the Cover

- Attach the 2 circuit plugs from bObi Pet's cover back onto her main board.
- The yellow-wired plug connects to the right side of the mainboard.
- The white-wired plug on bObi Pet's lid connects to the middle of the mainboard.