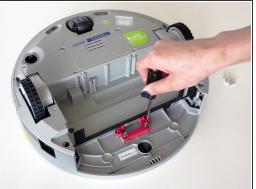

#### Step 5 — Secure the Brushes on bObi Pet

- Plug in the brush compartment.
- Then, replace its red brush fastener and install the 2 screws.