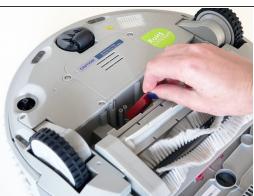

#### Step 4 — Secure the Cover

- Replace the dustbin's red fastener and install its 2 screws.
- Install the 4 screws in the space beneath the brush compartment.