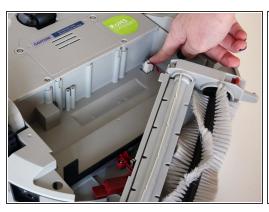

#### Step 1 — Connect the Cover

- Attach the 2 circuit plugs from bObi Pet's cover back onto her main board.
- The yellow-wired plug connects to the right side of the mainboard.
- The white-wired plug on bObi Pet's lid connects to the middle of the mainboard.