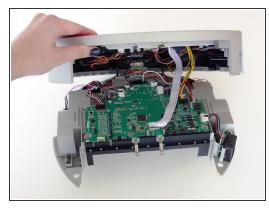

### Step 2 — Align bObi Pet's Cover

- Lay down bObi Pet's cover and line up the edges precisely.
- While holding bObi Pet's top and bottom together, carefully flip her over onto a flat surface.