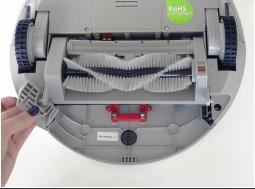

#### Step 5 — Secure the Brushes on bObi Pet

- Plug in the brush compartment.
- Then, replace its red brush fastener and install the 2 screws.

## Step 6 — Replace the Bin Holders

- Position the brush compartment back in its original place on bObi Pet.
- Now reinsert the corner pieces on both sides of the dustbin, with the arms of the brush attachment linked.