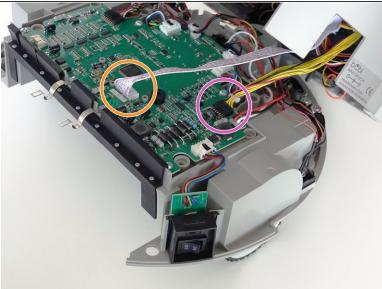

#### Step 1 — Connect the Cover

- Attach the 2 circuit plugs from bObi Pet's cover back onto her main board.
- The yellow-wired plug connects to the right side of the mainboard.
- The white-wired plug on bObi Pet's lid connects to the middle of the mainboard.