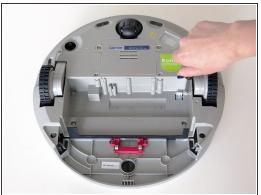

## Step 6 — Replace the Bin Holders

- Position the brush compartment back in its original place on bObi Pet.
- Now reinsert the corner pieces on both sides of the dustbin, with the arms of the brush attachment linked.