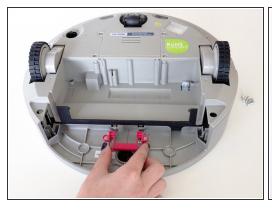

#### Step 4 — Secure the Cover

- Replace the dustbin's red fastener and install its 2 screws.
- Install the 4 screws in the space beneath the brush compartment.