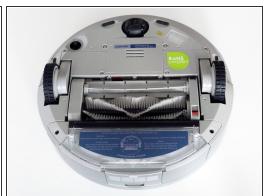

#### Step 5 — Secure the Brushes on bObi Pet

- Plug in the brush compartment.
- Then, replace its red brush fastener and install the 2 screws.

## Step 6 — Replace the Bin Holders

- Position the brush compartment back in its original place on bObi Pet.
- Now reinsert the corner pieces on both sides of the dustbin, with the arms of the brush attachment linked.