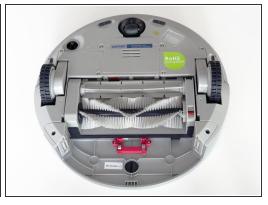

After completing these steps, your bObi Pet should be back together in working order. Just replace any brushes and filters that may have been removed during disassembly.

Congratulations on completing your repair and happy cleaning!