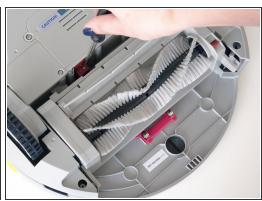

#### Step 5 — Secure the Brushes on bObi Pet

- Plug in the brush compartment.
- Then, replace its red brush fastener and install the 2 screws.