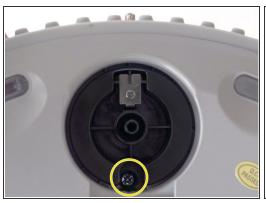

#### Step 3 — Replace the Front Wheel

- Reinstall the front wheel's screw.
- Then, place the front wheel on top and firmly push down to secure it.