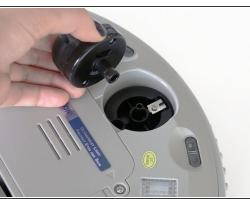

#### Step 3 — Replace the Front Wheel

- Reinstall the front wheel's screw.
- Then, place the front wheel on top and firmly push down to secure it.