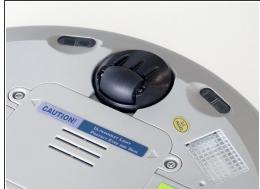

#### Step 1 — Turn bObi Pet Off

- To start, turn bObi Pet's side power switch to OFF and flip her over so the wheels point up.
- Remove bObi Pet's front wheel. Grip it with your hand and pull up, using a screwdriver for leverage.

#### Step 2 — Remove the Front Wheel

- You may remove and clean the smaller wheel on bObi Pet's wheel piece.
- To detach it, grip firmly and pull. Once again, you may use the screwdriver for this step.