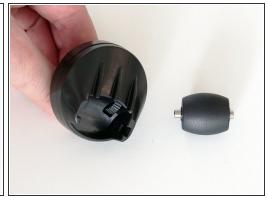

#### Step 3 — Open the Wheel

- Flip the wheel over and remove the 2 screws holding the wheel piece together.
- Remember to keep these screws for reassembly.
- Then pop the outer casing open and you'll be able to clean the front wheel's interior with bObi
  Pet's cleaning tool or compressed air.