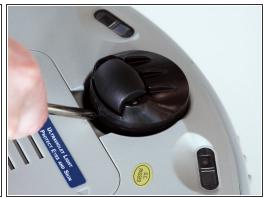

#### Step 1 — Turn bObi Pet Off

- To start, turn bObi Pet's side power switch to OFF and flip her over so the wheels point up.
- Remove bObi Pet's front wheel. Grip it with your hand and pull up, using a screwdriver for leverage.