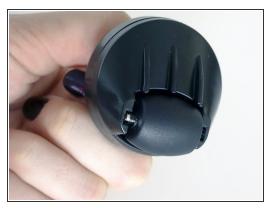

#### Step 1 — Turn bObi Pet Off

- To start, turn bObi Pet's side power switch to OFF and flip her over so the wheels point up.
- Remove bObi Pet's front wheel. Grip it with your hand and pull up, using a screwdriver for leverage.