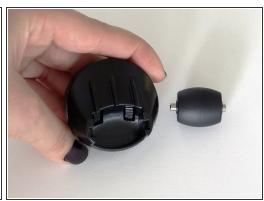

#### Step 4 — Clean the Wheel's Interior

- After cleaning the inside of the wheel piece, replace the spring inside.
- Then, align the edges of its outer casing.

#### Step 5 — Put the Wheel Back Together

- Hold the wheel piece together while you reinstall the 2 screws.
- You may replace the small wheel on the other side of the front wheel piece, opposite the screws.