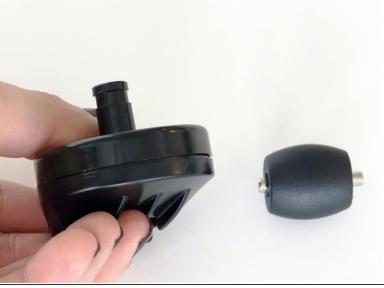

#### Step 2 — Remove the Front Wheel

- You may remove and clean the smaller wheel on bObi Pet's wheel piece.
- To detach it, grip firmly and pull. Once again, you may use the screwdriver for this step.

#### Step 5 — Put the Wheel Back Together

- Hold the wheel piece together while you reinstall the 2 screws.
- You may replace the small wheel on the other side of the front wheel piece, opposite the screws.