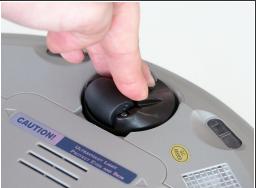

#### Step 1 — Turn bObi Pet Off

- To start, turn bObi Pet's side power switch to OFF and flip her over so the wheels point up.
- Remove bObi Pet's front wheel. Grip it with your hand and pull up, using a screwdriver for leverage.