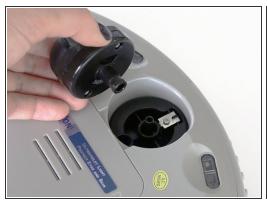

### Step 6 — Replace the Wheel on bObi Pet

- Lastly, place the front wheel back in its space on bObi Pet.
- Push down firmly to lock the wheel in place.

Congratulations on completing bObi Pet's front wheel disassembly!