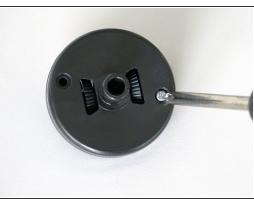

#### Step 3 — Open the Wheel

- Flip the wheel over and remove the 2 screws holding the wheel piece together.
- Remember to keep these screws for reassembly.
- Then pop the outer casing open and you'll be able to clean the front wheel's interior with bObi
  Pet's cleaning tool or compressed air.

#### Step 4 — Clean the Wheel's Interior

- After cleaning the inside of the wheel piece, replace the spring inside.
- Then, align the edges of its outer casing.