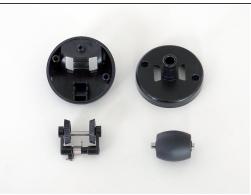

#### Step 3 — Open the Wheel

- Flip the wheel over and remove the 2 screws holding the wheel piece together.
- Remember to keep these screws for reassembly.
- Then pop the outer casing open and you'll be able to clean the front wheel's interior with bObi
  Pet's cleaning tool or compressed air.

#### Step 4 — Clean the Wheel's Interior

- After cleaning the inside of the wheel piece, replace the spring inside.
- Then, align the edges of its outer casing.

#### Step 5 — Put the Wheel Back Together

- Hold the wheel piece together while you reinstall the 2 screws.
- You may replace the small wheel on the other side of the front wheel piece, opposite the screws.