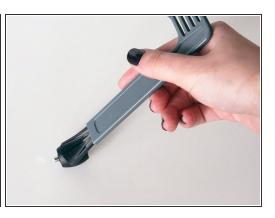

#### Step 1 — Turn bObi Pet Off

- To start, turn bObi Pet's side power switch to OFF and flip her over so the wheels point up.
- Remove bObi Pet's front wheel. Grip it with your hand and pull up, using a screwdriver for leverage.

#### Step 2 — Remove the Front Wheel

- You may remove and clean the smaller wheel on bObi Pet's wheel piece.
- To detach it, grip firmly and pull. Once again, you may use the screwdriver for this step.