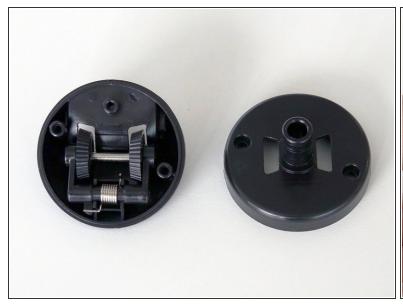

#### Step 3 — Open the Wheel

- Flip the wheel over and remove the 2 screws holding the wheel piece together.
- Remember to keep these screws for reassembly.
- Then pop the outer casing open and you'll be able to clean the front wheel's interior with bObi
  Pet's cleaning tool or compressed air.

#### Step 4 — Clean the Wheel's Interior

- After cleaning the inside of the wheel piece, replace the spring inside.
- Then, align the edges of its outer casing.