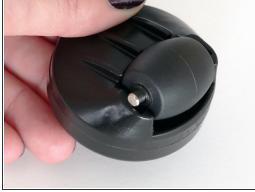

#### Step 2 — Remove the Front Wheel

- You may remove and clean the smaller wheel on bObi Pet's wheel piece.
- To detach it, grip firmly and pull. Once again, you may use the screwdriver for this step.