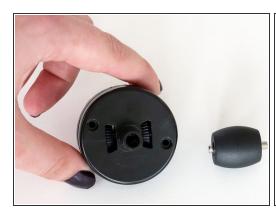

#### Step 1 — Turn bObi Pet Off

- To start, turn bObi Pet's side power switch to OFF and flip her over so the wheels point up.
- Remove bObi Pet's front wheel. Grip it with your hand and pull up, using a screwdriver for leverage.

#### Step 2 — Remove the Front Wheel

- You may remove and clean the smaller wheel on bObi Pet's wheel piece.
- To detach it, grip firmly and pull. Once again, you may use the screwdriver for this step.