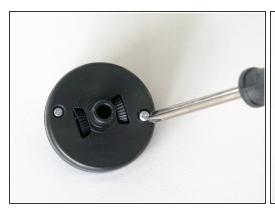

#### Step 4 — Clean the Wheel's Interior

- After cleaning the inside of the wheel piece, replace the spring inside.
- Then, align the edges of its outer casing.

#### Step 5 — Put the Wheel Back Together

- Hold the wheel piece together while you reinstall the 2 screws.
- You may replace the small wheel on the other side of the front wheel piece, opposite the screws.