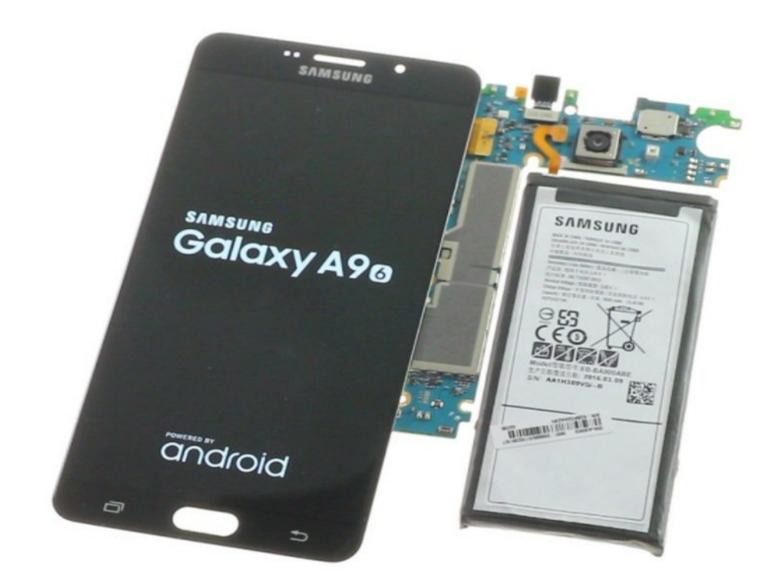

## INTRODUCTION

You have to test the LCD Screen before intalling a new LCD Screen.Here is a video for Samsung Galaxy A9 LCD Screen test.

[video: https://www.youtube.com/watch?v=2ouIK\_-EwdU]

| TOOLS:         | PARTS:                                                                  |
|----------------|-------------------------------------------------------------------------|
| • Tweezers (1) | <ul> <li>Samsung Galaxy A9 (2016) Battery (1)</li> </ul>                |
|                | <ul> <li>Samsung Galaxy A9 (2016) LCD with<br/>Digitizer (1)</li> </ul> |
|                | <ul> <li>Samsung Galaxy A9(2016) Motherboard (1)</li> </ul>             |