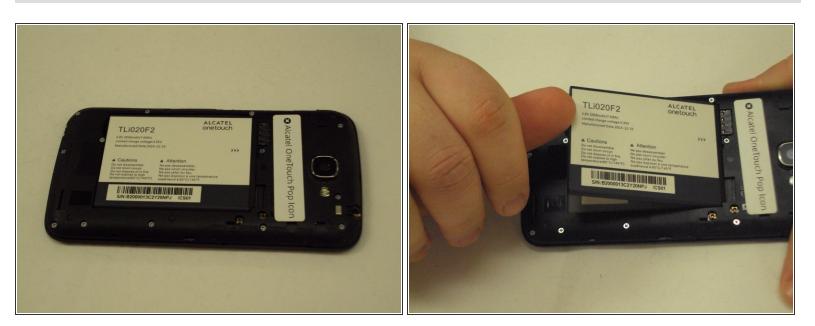

# Alcatel OneTouch Pop Icon Battery Replacement

In this guide you will be removing the battery from the Alcatel One Touch Pop Icon.

Written By: Patrick



## INTRODUCTION

Removing the battery is a quick and simple operation that will occasionally be needed in order to troubleshoot the phone.

## TOOLS:

۶

• iFixit Opening Tools (1)

### Step 1 — Battery



- Shut down the device
- Flip the phone so that the screen is facing the surface you are working on
- Aggressive prying may result in damaging the back panel or the internal contents of the phone.
- Use the plastic opening tool to gently pry off the back panel. There is a small notch in the bottom left corner of the phone that you can use for increased leverage.

### Step 2



• Use your thumbnail to lift the battery from the phone.

#### To reassemble your device, follow these instructions in reverse order.