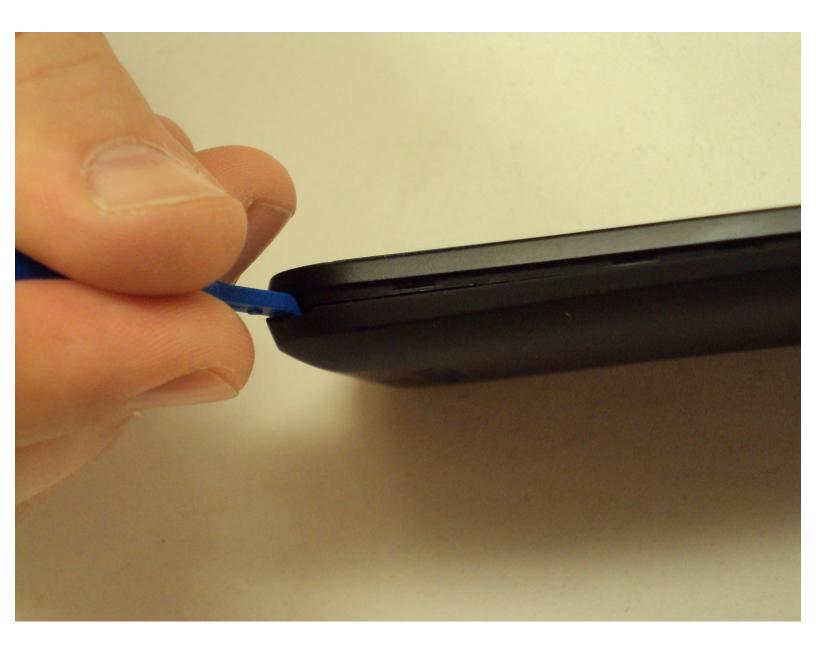

### Step 1 — Battery

- Shut down the device
- Flip the phone so that the screen is facing the surface you are working on
- Aggressive prying may result in damaging the back panel or the internal contents of the phone.
- Use the plastic opening tool to gently pry off the back panel. There is a small notch in the bottom left corner of the phone that you can use for increased leverage.