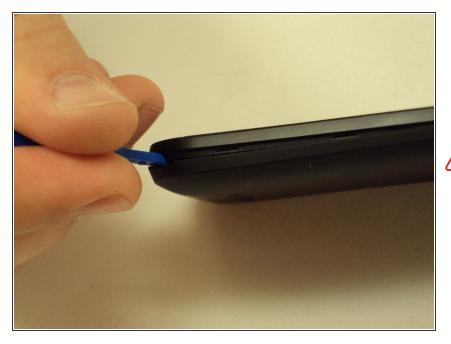

### Step 1 — Battery

- Shut down the device
- Flip the phone so that the screen is facing the surface you are working on
- Aggressive prying may result in damaging the back panel or the internal contents of the phone.
- Use the plastic opening tool to gently pry off the back panel. There is a small notch in the bottom left corner of the phone that you can use for increased leverage.