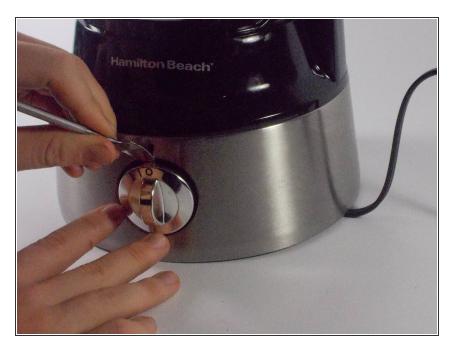

## Step 1 — Switch

• Using a metal spudger, pry the switch from the front of the device.

To reassemble your device, follow these instructions in reverse order.

This document was generated on 2020-11-27 11:12:59 AM (MST).