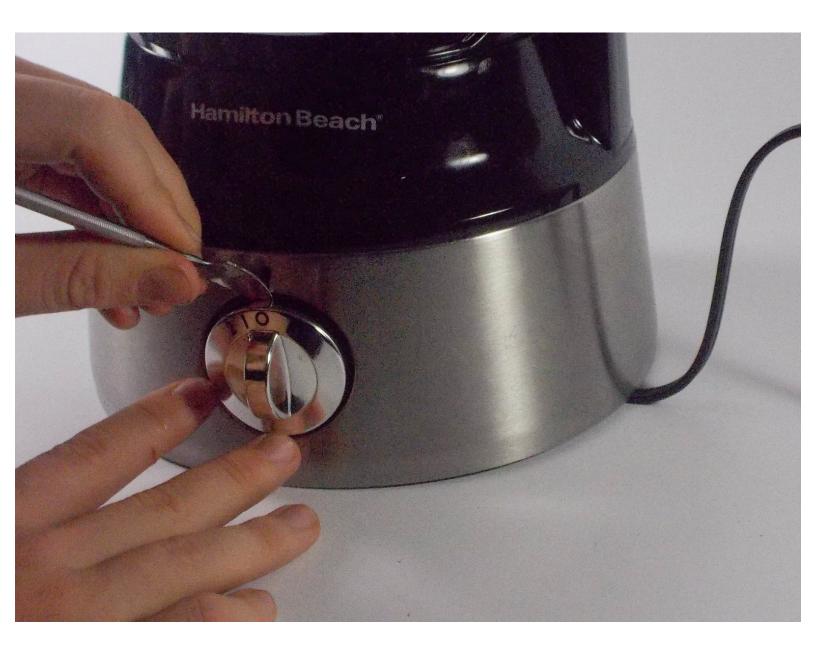

## Step 1 — Switch

• Using a metal spudger, pry the switch from the front of the device.

To reassemble your device, follow these instructions in reverse order.

This document was generated on 2020-11-27 11:12:59 AM (MST).