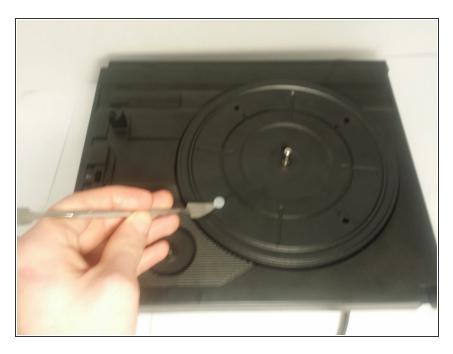

#### Step 2

- Remove the 4 rubber plugs which hold the turntable platter in place
- Gently but firmly pull the turntable platter off the axle.