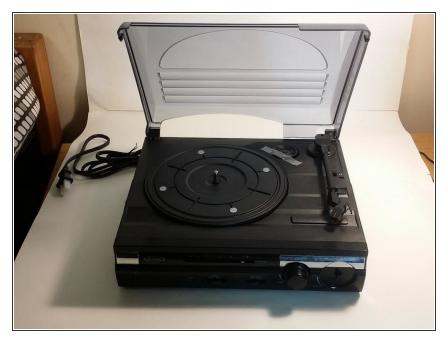

# Jensen JTA-230 Turntable Platter Replacement

This guide will take you through the steps of replacing the turntable platter.

Written By: Robert Wilcox





Phillips #0 Screwdriver (1)

#### **Step 1 — Turntable Platter**



Remove Cover from record player.

#### Step 2



- Remove the 4 rubber plugs which hold the turntable platter in place
- Gently but firmly pull the turntable platter off the axle.

#### Step 3



 Take replacement turntable platter affix it firmly and gently to the axle.

### Step 4



Replace rubber plugs

## Step 5



Replace Cover

To reassemble your device, follow these instructions in reverse order.