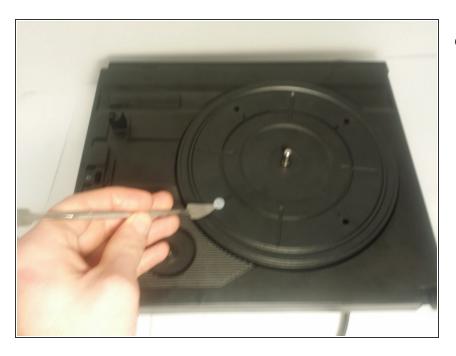

#### Step 2

- Remove the 4 rubber plugs which hold the turntable platter in place
- Gently but firmly pull the turntable platter off the axle.