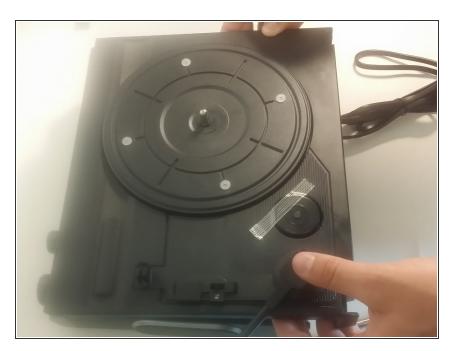

#### Step 2

- Remove the 4 rubber plugs which hold the turntable platter in place
- Gently but firmly pull the turntable platter off the axle.

#### Step 3

 Take replacement turntable platter affix it firmly and gently to the axle.