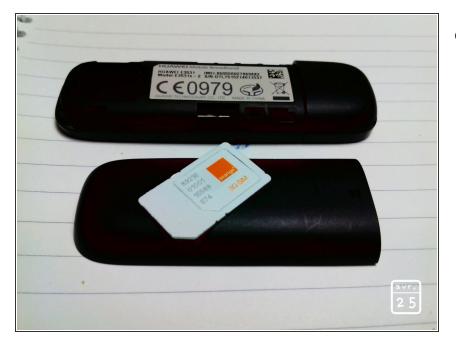

### Step 3 — Remove the back door.

Remove It by two hand

#### Step 4 — Remove the SIM card

Remove it carefully

To reassemble your device, follow these instructions in reverse order.