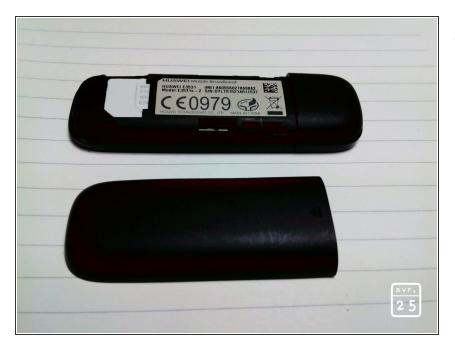

### Step 3 — Remove the back door.

Remove It by two hand

#### Step 4 — Remove the SIM card

Remove it carefully

To reassemble your device, follow these instructions in reverse order.