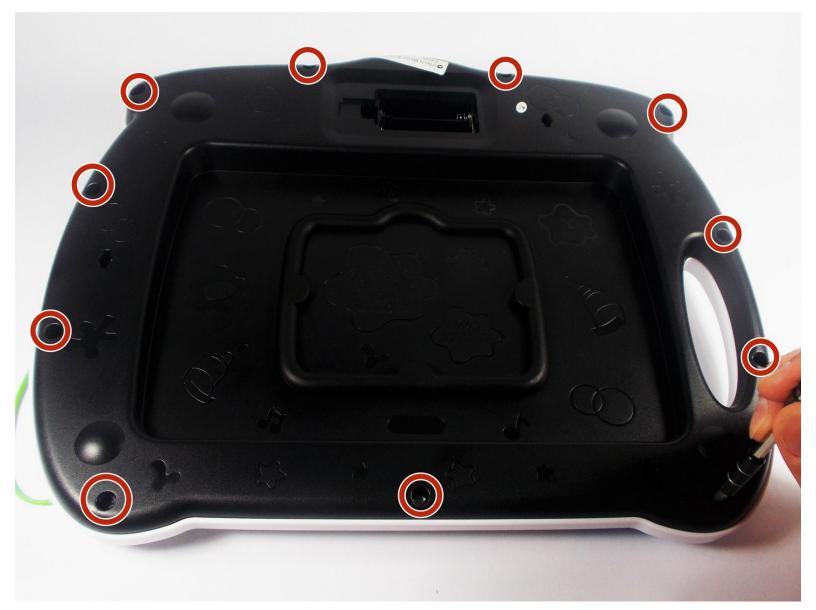

## Step 1 — Back Panel

• Remove all eleven 9mm PH 2 Phillips screws securing the back of the case.

To reassemble your device, follow these instructions in reverse order.

This document was generated on 2020-11-25 04:29:49 PM (MST).