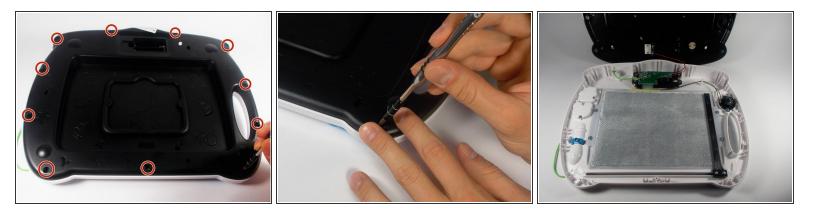

## Step 1 — Back Panel

• Remove all eleven 9mm PH 2 Phillips screws securing the back of the case.

To reassemble your device, follow these instructions in reverse order.

This document was generated on 2020-11-25 04:29:49 PM (MST).