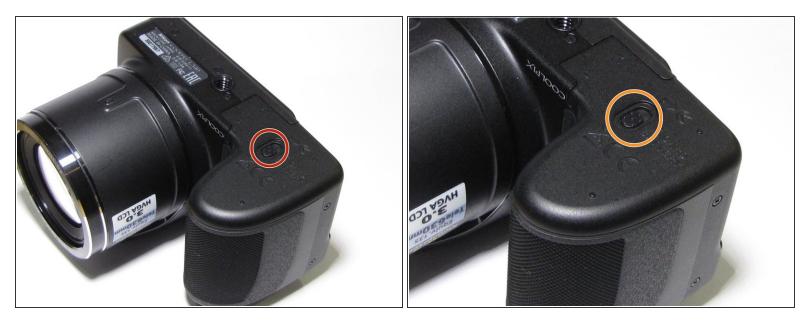

## Step 1 — Memory Card

- Turn the camera so that the flash is facing downward- you are now looking at the bottom of the camera.
- If the camera lens is pointing towards you, there should be a small lever on the right hand side.
- Take this lever and push it away from your body, while simultaneously pulling upwards.