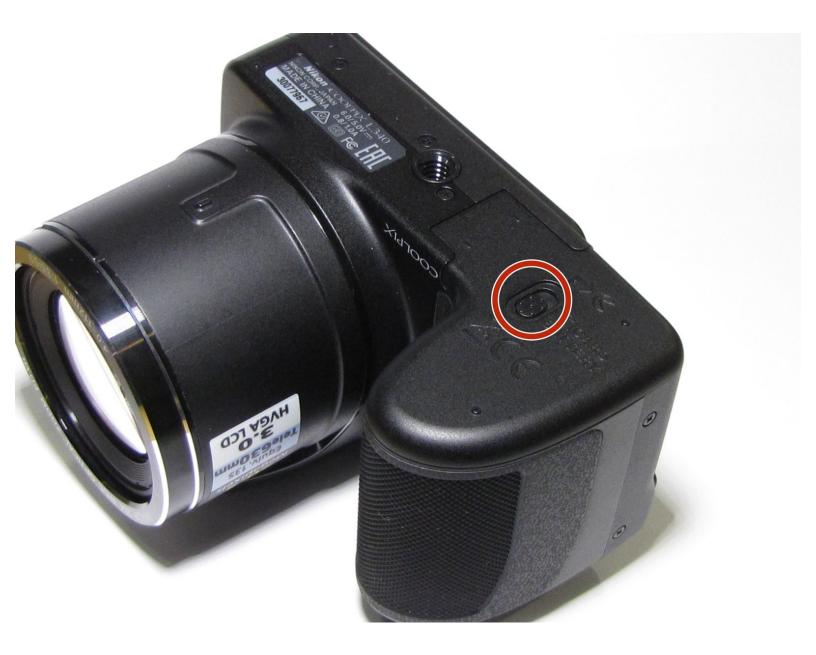

## Step 1 — Memory Card

- Turn the camera so that the flash is facing downward- you are now looking at the bottom of the camera.
- If the camera lens is pointing towards you, there should be a small lever on the right hand side.
- Take this lever and push it away from your body, while simultaneously pulling upwards.