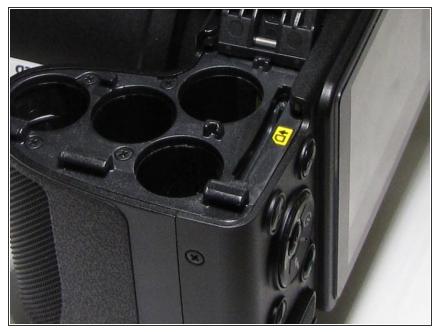

## Step 2

This document was generated on 2020-11-28 05:07:29 AM (MST).

 Gently press down on the memory card until you hear a click, then release the pressure to eject the card and slowly pull it upwards out of the slot. To reassemble your device, follow these instructions in reverse order.