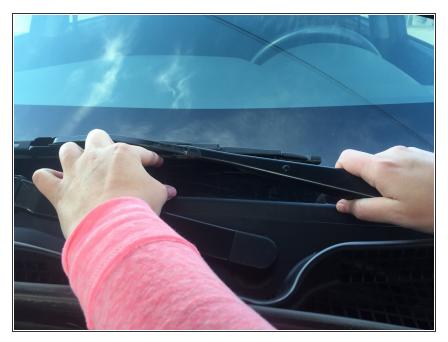

#### Step 2

- There will be a rectangular bolt cover on the end of the wiper arm.
- To remove this cover, grab each side with your fingers and pull upward.
- It may help to wedge your fingernails underneath the cover piece.