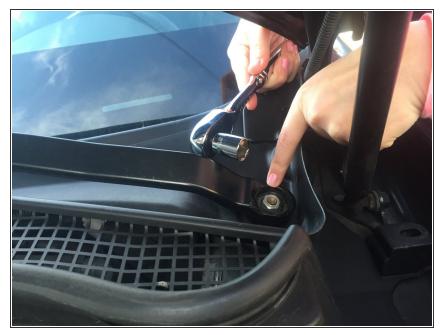

• After removing the bolt cover, you will find the bolt that holds the wiper arm onto the vehicle.

#### Step 4

- Loosen the bolt with the socket wrench just enough to be able to move the arm up and down the windshield.
- To loosen with the wrench, place the socket directly on top of the bolt and turn counter clockwise.