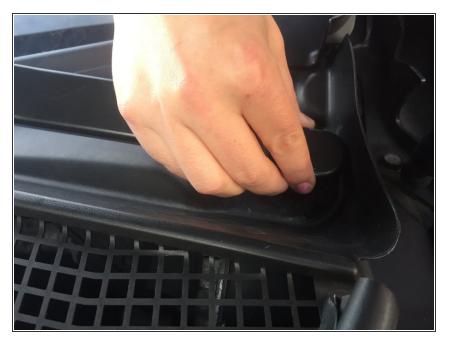

#### Step 2

- There will be a rectangular bolt cover on the end of the wiper arm.
- To remove this cover, grab each side with your fingers and pull upward.
- It may help to wedge your fingernails underneath the cover piece.

• After removing the bolt cover, you will find the bolt that holds the wiper arm onto the vehicle.