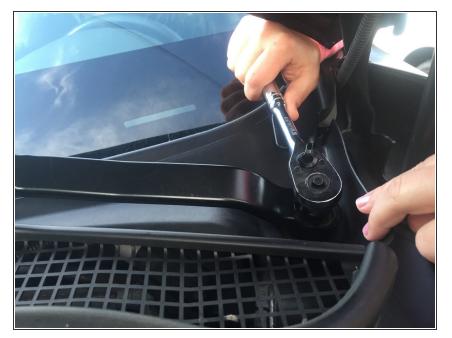

### Step 6

• There should be approximately 2 inches of space between the bottom of the windshield and the wiper in proper resting position.

- Once the arm is in correct position, tighten the same bolt at the bottom of the arm to keep the wiper in place.
- To tighten the bolt, place the socket directly on top of the bolt and turn in clockwise position until you are no longer able to turn.