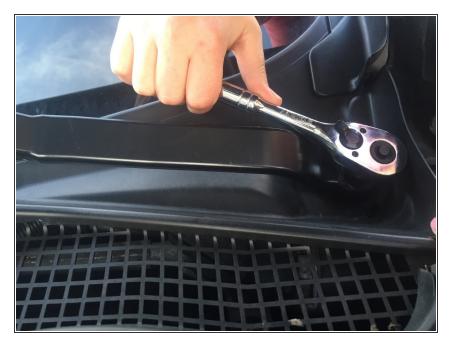

#### Step 4

- Loosen the bolt with the socket wrench just enough to be able to move the arm up and down the windshield.
- To loosen with the wrench, place the socket directly on top of the bolt and turn counter clockwise.