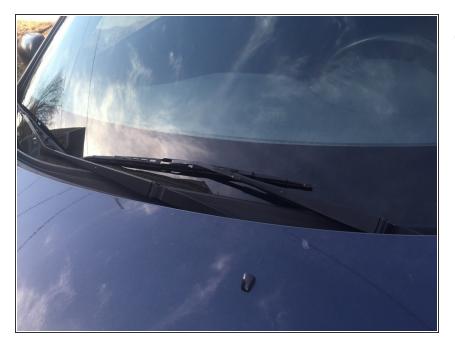

 Adjust the windshield wiper arm such that it is in the proper resting position.

### Step 6

• There should be approximately 2 inches of space between the bottom of the windshield and the wiper in proper resting position.

- Once the arm is in correct position, tighten the same bolt at the bottom of the arm to keep the wiper in place.
- To tighten the bolt, place the socket directly on top of the bolt and turn in clockwise position until you are no longer able to turn.