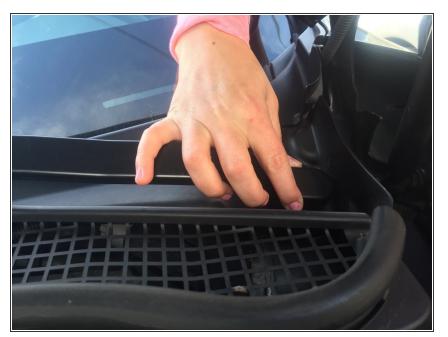

#### Step 2

- There will be a rectangular bolt cover on the end of the wiper arm.
- To remove this cover, grab each side with your fingers and pull upward.
- It may help to wedge your fingernails underneath the cover piece.