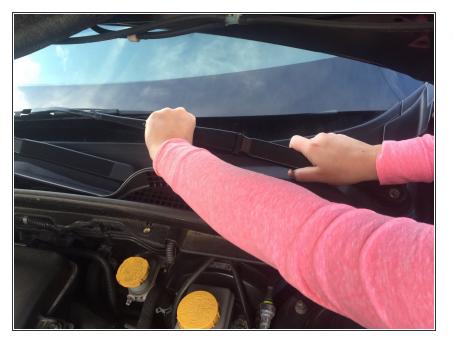

 Adjust the windshield wiper arm such that it is in the proper resting position.